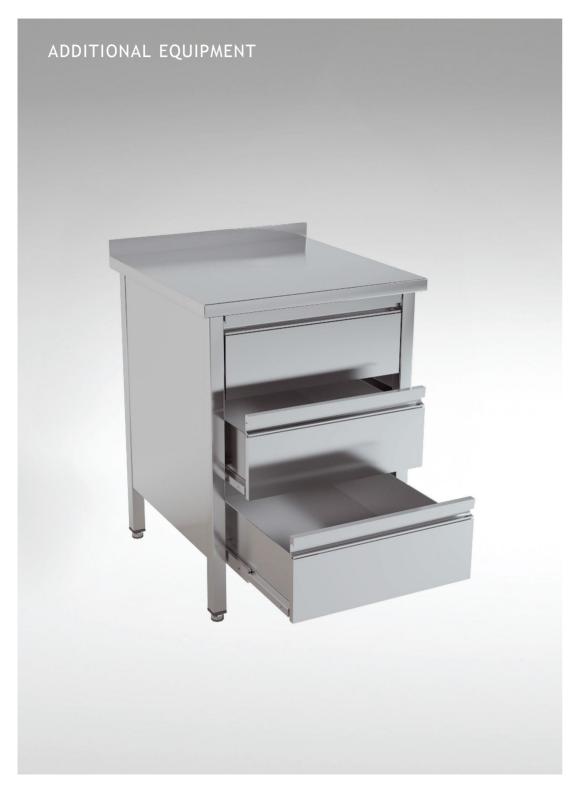

#### NEUTRAL DRAWER STATION

#### Stainless steel construction

Three neutral drawers

Rear upstand 50mm at the back

Dimension (mm): 600x650x900mm