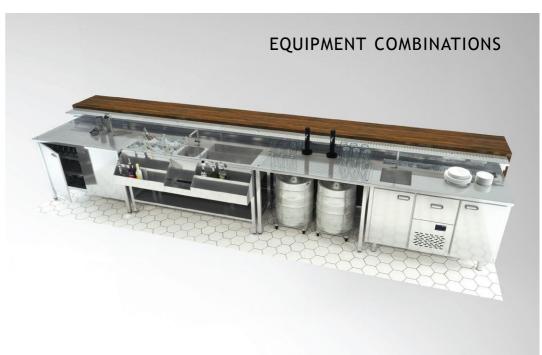

### MODULAR BAR COUNTER FRAME

| Stainless steel construction |  |
|------------------------------|--|
| Floor fixings                |  |
| Integrated drip tray         |  |

| Available sizes (mm) |
|----------------------|
| BS-500               |
| BS-600               |
| BS-700               |
| BS-800               |
| BS-1000              |
|                      |

| Corner module |  |  |
|---------------|--|--|
| BS-CR         |  |  |

LOGO LOGO

### 3 different cutout patterns

Possibility to custom order your own logo cutouts

Optional supports for fixing drip tray to the bar counter