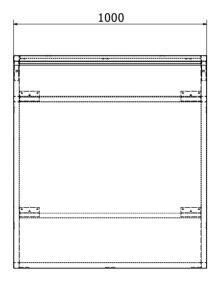

### MODULAR BAR COUNTER FRAME

| Stainless steel construction |  |
|------------------------------|--|
| Floor fixings                |  |
| Integrated drip tray         |  |

| Available sizes (mm) |
|----------------------|
| BS-500               |
| BS-600               |
| BS-700               |
| BS-800               |
| BS-1000              |
|                      |

| Corner module |  |  |
|---------------|--|--|
| BS-CR         |  |  |

LOGO LOGO

### 3 different cutout patterns

Possibility to custom order your own logo cutouts

Optional supports for fixing drip tray to the bar counter