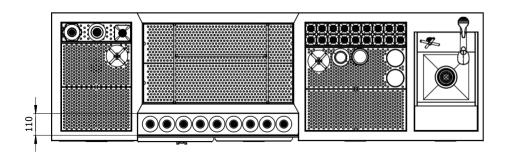

### BAR STATION (BMCL-29)

Stainless steel construction

Insulated ice well with modular hexagon-style dividers

Four narrow drip-tray sections integrated into the tabletop

Two sinks with integrated glass rinsers

Sliding plastic cutting boards built into the sinks

Compartment for organic waste

Waste flap in front

One drawer for a garbage bag

Dimension (mm): 2900x700x1000

Customisable size and design for your unique bar setup