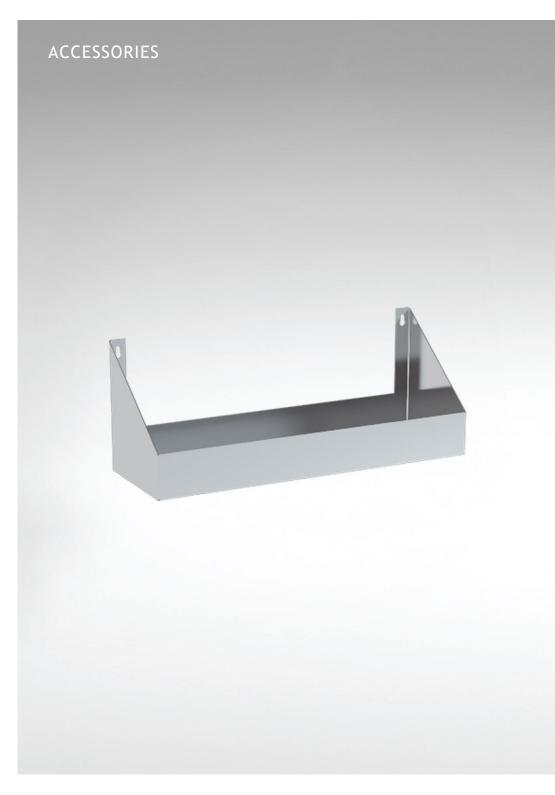

|
| Integrated drip tray         |  |

| Available sizes (mm) |
|----------------------|
| BS-500               |
| BS-600               |
| BS-700               |
| BS-800               |
| BS-1000              |
|                      |

| Corner module |  |  |
|---------------|--|--|
| BS-CR         |  |  |





LOGO LOGO

### 3 different cutout patterns

Possibility to custom order your own logo cutouts

Optional supports for fixing drip tray to the bar counter

#### Available sizes (mm)

| 7 to a master   0.1200 (mm.) |
|------------------------------|
| BT-04/01 - 400×100           |
| BT-05/01 - 500x100           |
| BT-06/01 - 600×100           |
| BT-06/01 - 700×100           |
| BT-08/01 - 800x100           |
| BT-09/01 - 900x100           |
| BT-10/01 - 1000x100          |





# SPEED RACKS

| Stainless steel construction   |  |
|--------------------------------|--|
| Single and double row versions |  |
| Front mounted                  |  |

# Available lenght sizes (mm)

| Single row         |
|--------------------|
| SR1-04/01 - 400mm  |
| SR1-06/01 - 600mm  |
| SR1-08/01 - 800mm  |
| SR1-10/01 - 800mm  |
| SR1-12/01 - 1000mm |

| Double row         |  |
|--------------------|--|
| SR2-04/01 - 400mm  |  |
| SR2-06/01 - 600mm  |  |
| SR2-08/01 - 800mm  |  |
| SR2-10/01 - 800mm  |  |
| SR2-12/01 - 1000mm |  |



### DROP-IN ICE WELL

### Stainless steel construction with insulation

Sliding lid

Dimensions: 485x305x365mm