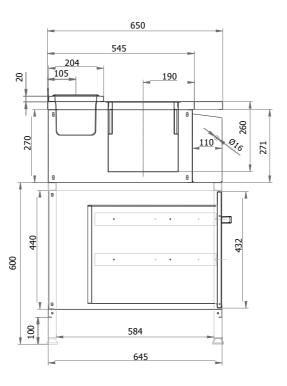

Dimension (mm): 1000x650x900

Sink (335x550mm)

Integrated glass rinser in the sink

Sliding plastic cutting board

Compartment for organic waste

Waste flap in front

One drawer for garbage bag

Rear upstand 50mm at the back

Dimension (mm): 400x650x900

| Stainless steel construction                     |
|--------------------------------------------------|
| Insulated ice well with dividers (554x288mm)     |
| 5 GN 1/9 trays for bar condiments                |
| Front-mounted single speedrack for bottles       |
| One neutral temperature drawer below for bottles |
| Sink (335x550mm)                                 |
| Integrated glass rinser in the sink              |
| Sliding plastic cutting board                    |
| Compartment for organic waste                    |
| Waste flap in front                              |
| One drawer for garbage bag                       |
| Rear upstand 50mm at the back                    |
| Dimension (mm): 1000x650x900                     |