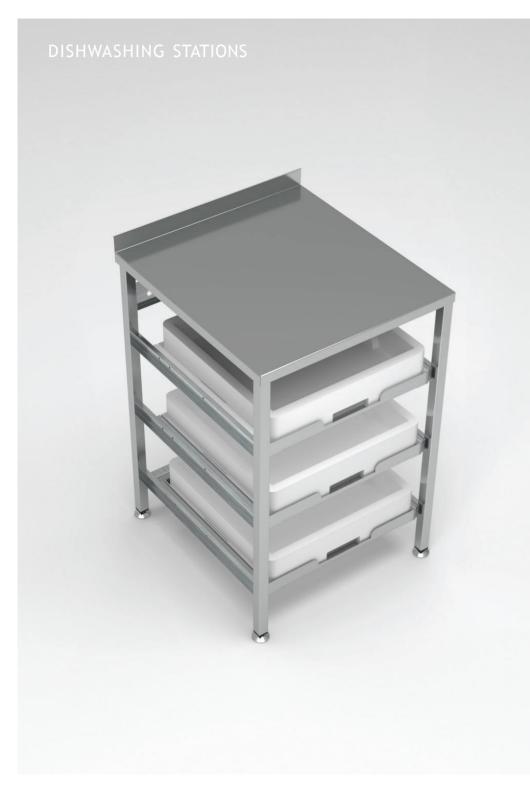

# DISHWASHING STATION WITH BASKET STORAGE (GF-12/065.DW3.B)

| Stainless steel construction                 |
|----------------------------------------------|
| Three drawers for dishwashing basket storage |
| Free space for under-counter dishwasher      |
| Rear upstand 20mm at the back                |
| Dimension (mm): 1200x650x900mm               |