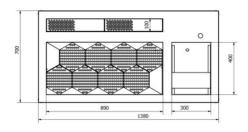

# BAR STATION (BMPR-2)

| Stainless steel construction                                                      |
|-----------------------------------------------------------------------------------|
| Insulated ice well with dividers (668x375mm)                                      |
| Integrated freezing table with 4 drawers                                          |
| Front-mounted single speedrack for bottles                                        |
| Two drip-tray sections with integrated space for bottles                          |
| Two neutral temperature drawers                                                   |
| Two integrated glass rinsers                                                      |
| Storage for glasswear                                                             |
|                                                                                   |
| Sink (330x500mm)                                                                  |
| Sink (330x500mm)  Sliding plastic cutting board                                   |
|                                                                                   |
| Sliding plastic cutting board                                                     |
| Sliding plastic cutting board  Compartment for organic waste                      |
| Sliding plastic cutting board  Compartment for organic waste  Waste flap in front |