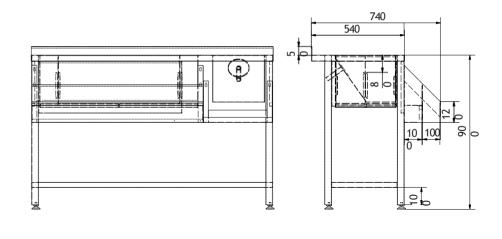

# BAR STATION (BM-09)

Stainless steel construction Insulated ice well with dividers

Insulated ice well with dividers

Front-mounted double speedrack for bottles

Smooth bottom shelf

Rear upstand 50mm at the back

Dimensions (mm): 900x740x900

Insulated ice well with dividers

Front-mounted double speedrack for bottles

Sink (300x240mm)

Front-mounted platform for blender

Smooth bottom shelf

Rear upstand 50mm at the back