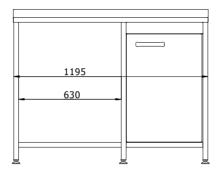

# SINK STATION (GF-04/065.S23.SH.B)

| Stainless steel construction  |
|-------------------------------|
| Sink (240x300mm)              |
| Smooth bottom shelf           |
| Rear upstand 50mm at the back |
| Dimension (mm): 400x650x900mm |

# NEUTRAL TABLE WITH SHELF

| Stainless steel construction  |
|-------------------------------|
| Smooth bottom shelf           |
| Rear upstand 50mm at the back |
|                               |
| Available sizes (mm)          |
| GF-04/065.SH.B - 400x650x900  |
| GF-05/065.SH.B - 500x650x900  |
| GF-06/065.SH.B - 600x650x900  |
| GF-07/065.SH.B - 700x650x900  |
| GF-08/065.SH.B - 800x650x900  |
| GF-09/065.SH.B - 900x650x900  |
| GF-10/065.SH.B - 1000x650x900 |
| GF-11/065.SH.B - 1100x650x900 |
| GF-12/065.SH.B - 1200x650x900 |