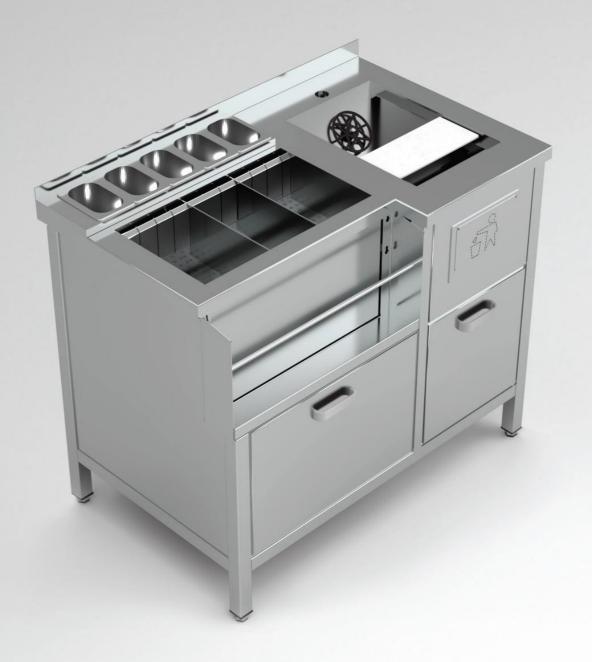

Dimensions (mm): 1600x740x900

Insulated ice well with dividers (878x288mm)

8 GN 1/9 trays for bar condiments

Front-mounted single speedrack for bottles

Two neutral temperature drawers below for bottles

Rear upstand 50mm at the back