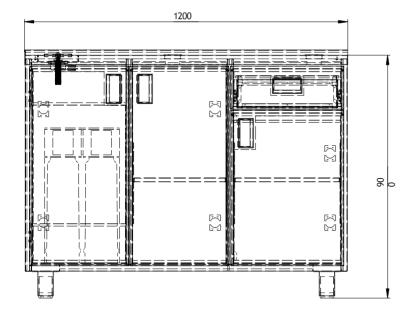

# DISHWASHING STATION WITH BASKET STORAGE (GF-12/065.DW3.B)

| Stainless steel construction                 |
|----------------------------------------------|
| Three drawers for dishwashing basket storage |
| Free space for under-counter dishwasher      |
| Rear upstand 20mm at the back                |
| Dimension (mm): 1200x650x900mm               |

### DISHWASHING STATION WITH BASKET STORAGE

Stainless steel construction with door

Three drawers for dishwashing basket storage

Rear upstand 50mm at the back

Dimension (mm): 600x650x900mm

Cassette type monobloc (R290)

#### Stainless steel construction

Three neutral drawers

Rear upstand 50mm at the back

Dimension (mm): 600x650x900mm