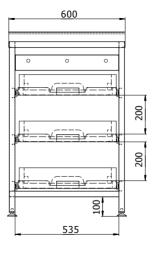

# DISHWASHING STATION WITH BASKET STORAGE (GF-12/065.DW3.B)

| Stainless steel construction                 |
|----------------------------------------------|
| Three drawers for dishwashing basket storage |
| Free space for under-counter dishwasher      |
| Rear upstand 20mm at the back                |
| Dimension (mm): 1200x650x900mm               |