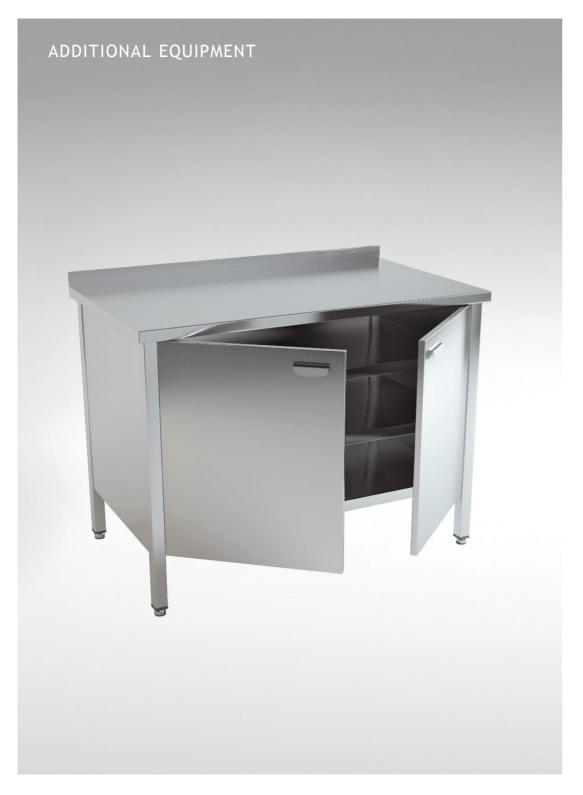

### NEUTRAL TABLE WITH HINGED DOORS

| Stainless | steel | construction |
|-----------|-------|--------------|
|           |       |              |

Additional smooth inside shelf

Rear upstand 50mm at the back

### Available sizes (mm)

| GD-04/065.B - 400x650x900 |
|---------------------------|
| GD-05/065.B - 500x650x900 |
| GD-06/065.B - 600x650x900 |
| GD-07/065.B - 700x650x900 |
| GD-08/065.B - 800x650x900 |
| GD-09/065.B - 900x650x900 |

GD-10/065.B - 1000x650x900 GD-11/065.B - 1100x650x900 GD-12/065.B - 1200x650x900