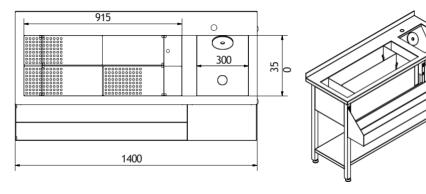

# BAR STATION (BM-09)

Stainless steel construction Insulated ice well with dividers

Insulated ice well with dividers

Front-mounted double speedrack for bottles

Smooth bottom shelf

Rear upstand 50mm at the back

Dimensions (mm): 900x740x900

Insulated ice well with dividers

Front-mounted double speedrack for bottles

Sink (300x240mm)

Front-mounted platform for blender

Smooth bottom shelf

Rear upstand 50mm at the back

Dimensions (mm): 1400x740x900