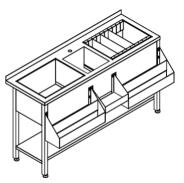

Dimension (mm): 1000x650x900

Sink (335x550mm)

Integrated glass rinser in the sink

Sliding plastic cutting board

Compartment for organic waste

Waste flap in front

One drawer for garbage bag

Rear upstand 50mm at the back

Dimension (mm): 400x650x900

| Stainless steel construction                     |
|--------------------------------------------------|
| Insulated ice well with dividers (554x288mm)     |
| 5 GN 1/9 trays for bar condiments                |
| Front-mounted single speedrack for bottles       |
| One neutral temperature drawer below for bottles |
| Sink (335x550mm)                                 |
| Integrated glass rinser in the sink              |
| Sliding plastic cutting board                    |
| Compartment for organic waste                    |
| Waste flap in front                              |
| One drawer for garbage bag                       |
| Rear upstand 50mm at the back                    |
| Dimension (mm): 1000x650x900                     |