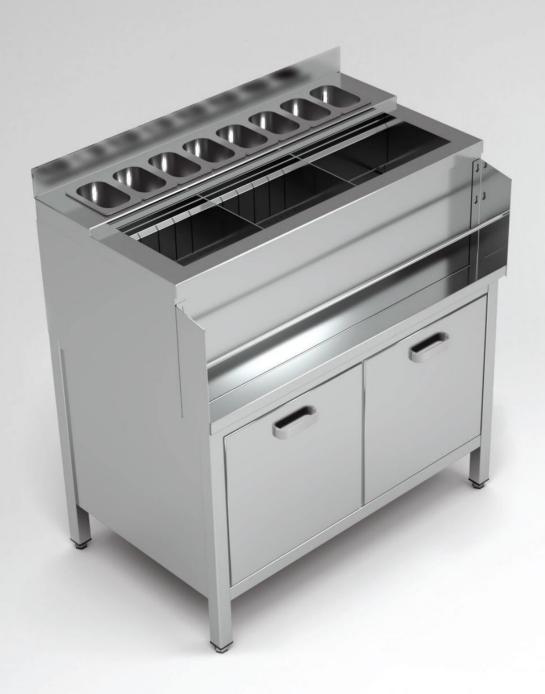

Dimensions (mm): 1600x740x900

Insulated ice well with dividers (878x288mm)

8 GN 1/9 trays for bar condiments

Front-mounted single speedrack for bottles

Two neutral temperature drawers below for bottles

Rear upstand 50mm at the back