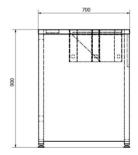

### BAR STATION (BMCL-29)

Stainless steel construction

Insulated ice well with modular hexagon-style dividers

Four narrow drip-tray sections integrated into the tabletop

Two sinks with integrated glass rinsers

Sliding plastic cutting boards built into the sinks

Compartment for organic waste

Waste flap in front

One drawer for a garbage bag

Dimension (mm): 2900x700x1000

Customisable size and design for your unique bar setup