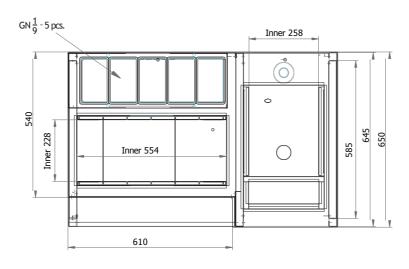

Dimensions (mm): 1600x740x900

Insulated ice well with dividers (878x288mm)

8 GN 1/9 trays for bar condiments

Front-mounted single speedrack for bottles

Two neutral temperature drawers below for bottles

Rear upstand 50mm at the back

Dimension (mm): 1000x650x900

Sink (335x550mm)

Integrated glass rinser in the sink

Sliding plastic cutting board

Compartment for organic waste

Waste flap in front

One drawer for garbage bag

Rear upstand 50mm at the back

Dimension (mm): 400x650x900

| Stainless steel construction                     |
|--------------------------------------------------|
| Insulated ice well with dividers (554x288mm)     |
| 5 GN 1/9 trays for bar condiments                |
| Front-mounted single speedrack for bottles       |
| One neutral temperature drawer below for bottles |
| Sink (335x550mm)                                 |
| Integrated glass rinser in the sink              |
| Sliding plastic cutting board                    |
| Compartment for organic waste                    |
| Waste flap in front                              |
| One drawer for garbage bag                       |
| Rear upstand 50mm at the back                    |
| Dimension (mm): 1000x650x900                     |