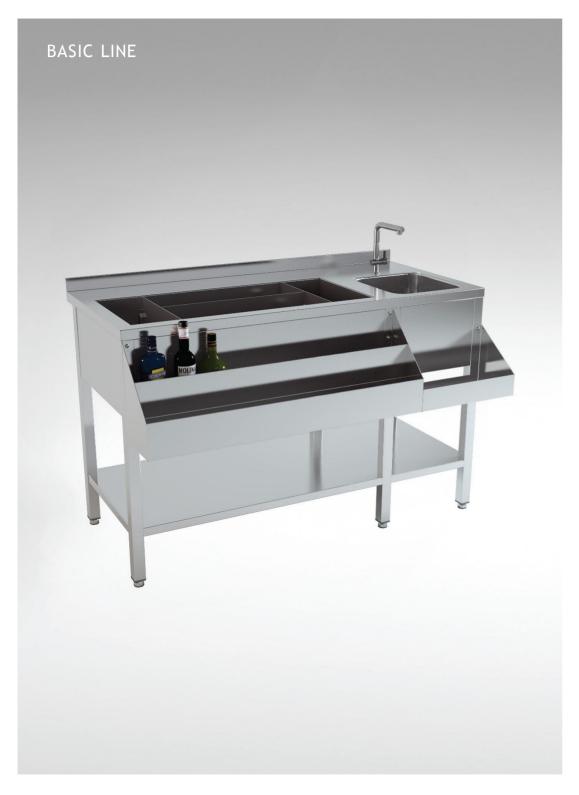

# BAR STATION (BM-09)

Stainless steel construction Insulated ice well with dividers

Insulated ice well with dividers

Front-mounted double speedrack for bottles

Smooth bottom shelf

Rear upstand 50mm at the back

Dimensions (mm): 900x740x900

Insulated ice well with dividers

Front-mounted double speedrack for bottles

Sink (300x240mm)

Front-mounted platform for blender

Smooth bottom shelf

Rear upstand 50mm at the back