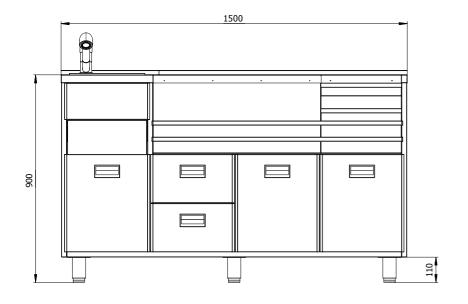

# BAR STATION (BMPR-2)

| Stainless steel construction                                                      |
|-----------------------------------------------------------------------------------|
| Insulated ice well with dividers (668x375mm)                                      |
| Integrated freezing table with 4 drawers                                          |
| Front-mounted single speedrack for bottles                                        |
| Two drip-tray sections with integrated space for bottles                          |
| Two neutral temperature drawers                                                   |
| Two integrated glass rinsers                                                      |
| Storage for glasswear                                                             |
|                                                                                   |
| Sink (330x500mm)                                                                  |
| Sink (330x500mm)  Sliding plastic cutting board                                   |
|                                                                                   |
| Sliding plastic cutting board                                                     |
| Sliding plastic cutting board  Compartment for organic waste                      |
| Sliding plastic cutting board  Compartment for organic waste  Waste flap in front |