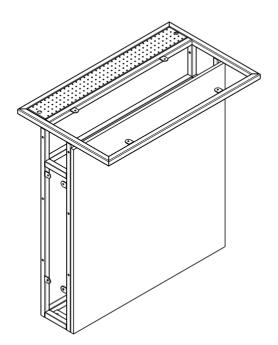

### MODULAR BAR COUNTER FRAME

| Stainless steel construction |  |
|------------------------------|--|
| Floor fixings                |  |
| Integrated drip tray         |  |

| Available sizes (mm) |
|----------------------|
| BS-500               |
| BS-600               |
| BS-700               |
| BS-800               |
| BS-1000              |
|                      |

| Corner module |  |  |
|---------------|--|--|
| BS-CR         |  |  |

LOGO LOGO

### 3 different cutout patterns

Possibility to custom order your own logo cutouts

Optional supports for fixing drip tray to the bar counter