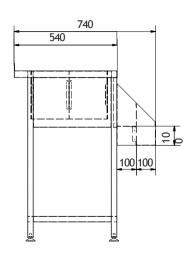

# BAR STATION (BM-09)

Stainless steel construction Insulated ice well with dividers

Insulated ice well with dividers

Front-mounted double speedrack for bottles

Smooth bottom shelf

Rear upstand 50mm at the back

Dimensions (mm): 900x740x900

Insulated ice well with dividers

Front-mounted double speedrack for bottles

Sink (300x240mm)

Front-mounted platform for blender

Smooth bottom shelf

Rear upstand 50mm at the back