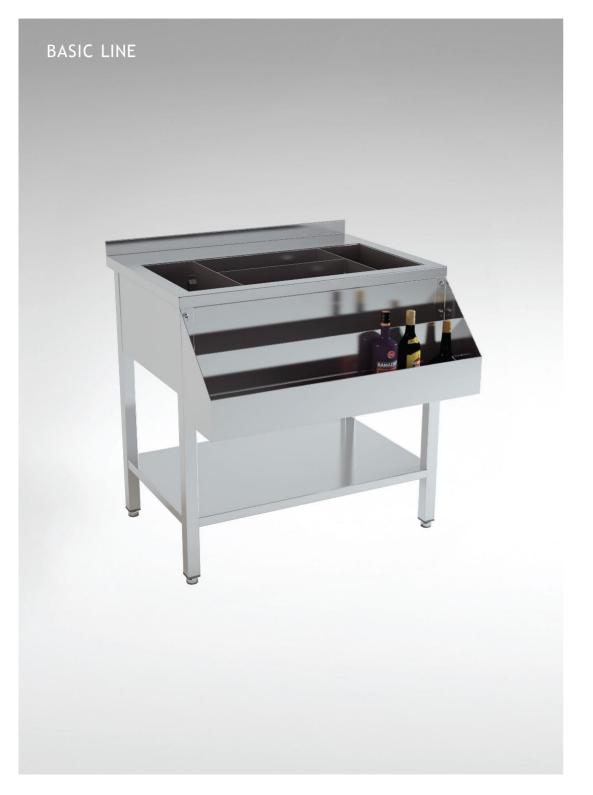

# BAR STATION (BM-09)

Stainless steel construction Insulated ice well with dividers

Insulated ice well with dividers

Front-mounted double speedrack for bottles

Smooth bottom shelf

Rear upstand 50mm at the back

Dimensions (mm): 900x740x900

Insulated ice well with dividers

Front-mounted double speedrack for bottles

Sink (300x240mm)

Front-mounted platform for blender

Smooth bottom shelf

Rear upstand 50mm at the back