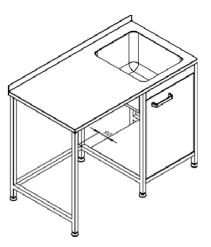

# SINK STATION (GF-04/065.S23.SH.B)

| Stainless steel construction  |
|-------------------------------|
| Sink (240x300mm)              |
| Smooth bottom shelf           |
| Rear upstand 50mm at the back |
| Dimension (mm): 400x650x900mm |

# NEUTRAL TABLE WITH SHELF

| Stainless steel construction  |
|-------------------------------|
| Smooth bottom shelf           |
| Rear upstand 50mm at the back |
|                               |
| Available sizes (mm)          |
| GF-04/065.SH.B - 400x650x900  |
| GF-05/065.SH.B - 500x650x900  |
| GF-06/065.SH.B - 600x650x900  |
| GF-07/065.SH.B - 700x650x900  |
| GF-08/065.SH.B - 800x650x900  |
| GF-09/065.SH.B - 900x650x900  |
| GF-10/065.SH.B - 1000x650x900 |
| GF-11/065.SH.B - 1100x650x900 |
| GF-12/065.SH.B - 1200x650x900 |