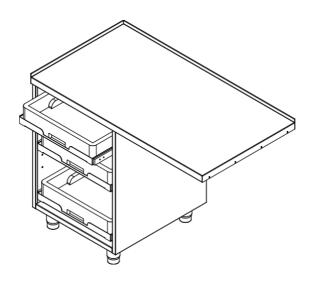

#### Stainless steel construction

Three neutral drawers

Rear upstand 50mm at the back

Dimension (mm): 600x650x900mm