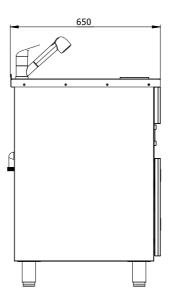

Dimensions (mm): 1600x740x900

Insulated ice well with dividers (878x288mm)

8 GN 1/9 trays for bar condiments

Front-mounted single speedrack for bottles

Two neutral temperature drawers below for bottles

Rear upstand 50mm at the back