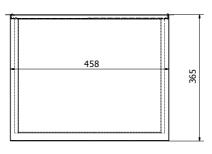

### Stainless steel construction with insulation

Sliding lid

Dimensions: 485x305x365mm