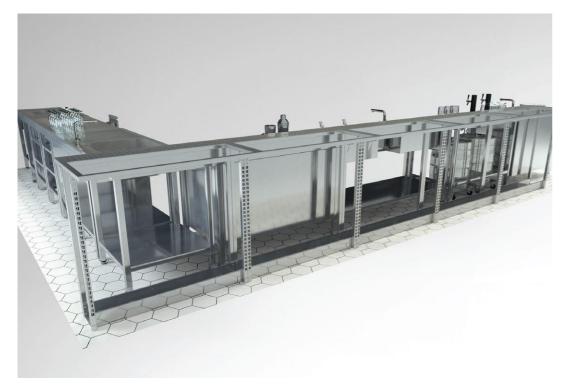

### MODULAR BAR COUNTER FRAME

| Stainless steel construction |  |
|------------------------------|--|
| Floor fixings                |  |
| Integrated drip tray         |  |

| Available sizes (mm) |
|----------------------|
| BS-500               |
| BS-600               |
| BS-700               |
| BS-800               |
| BS-1000              |
|                      |

| Corner module |  |  |
|---------------|--|--|
| BS-CR         |  |  |

LOGO LOGO

### 3 different cutout patterns

Possibility to custom order your own logo cutouts

Optional supports for fixing drip tray to the bar counter