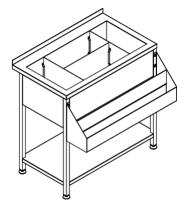

# BAR STATION (BM-09)

Stainless steel construction Insulated ice well with dividers

Insulated ice well with dividers

Front-mounted double speedrack for bottles

Smooth bottom shelf

Rear upstand 50mm at the back

Dimensions (mm): 900x740x900

Insulated ice well with dividers

Front-mounted double speedrack for bottles

Sink (300x240mm)

Front-mounted platform for blender

Smooth bottom shelf

Rear upstand 50mm at the back