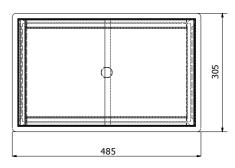

### Stainless steel construction with insulation

Sliding lid

Dimensions: 485x305x365mm