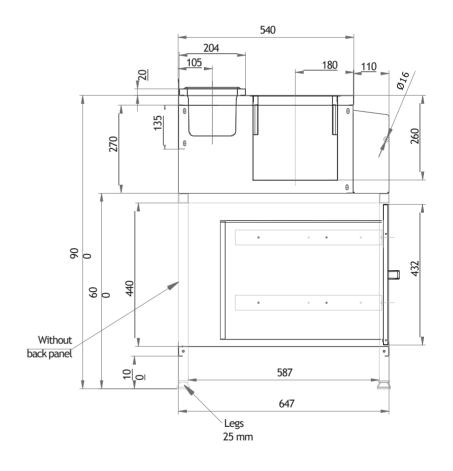

Dimension (mm): 1000x650x900

Sink (335x550mm)

Integrated glass rinser in the sink

Sliding plastic cutting board

Compartment for organic waste

Waste flap in front

One drawer for garbage bag

Rear upstand 50mm at the back

Dimension (mm): 400x650x900

| Stainless steel construction                     |
|--------------------------------------------------|
| Insulated ice well with dividers (554x288mm)     |
| 5 GN 1/9 trays for bar condiments                |
| Front-mounted single speedrack for bottles       |
| One neutral temperature drawer below for bottles |
| Sink (335x550mm)                                 |
| Integrated glass rinser in the sink              |
| Sliding plastic cutting board                    |
| Compartment for organic waste                    |
| Waste flap in front                              |
| One drawer for garbage bag                       |
| Rear upstand 50mm at the back                    |
| Dimension (mm): 1000x650x900                     |