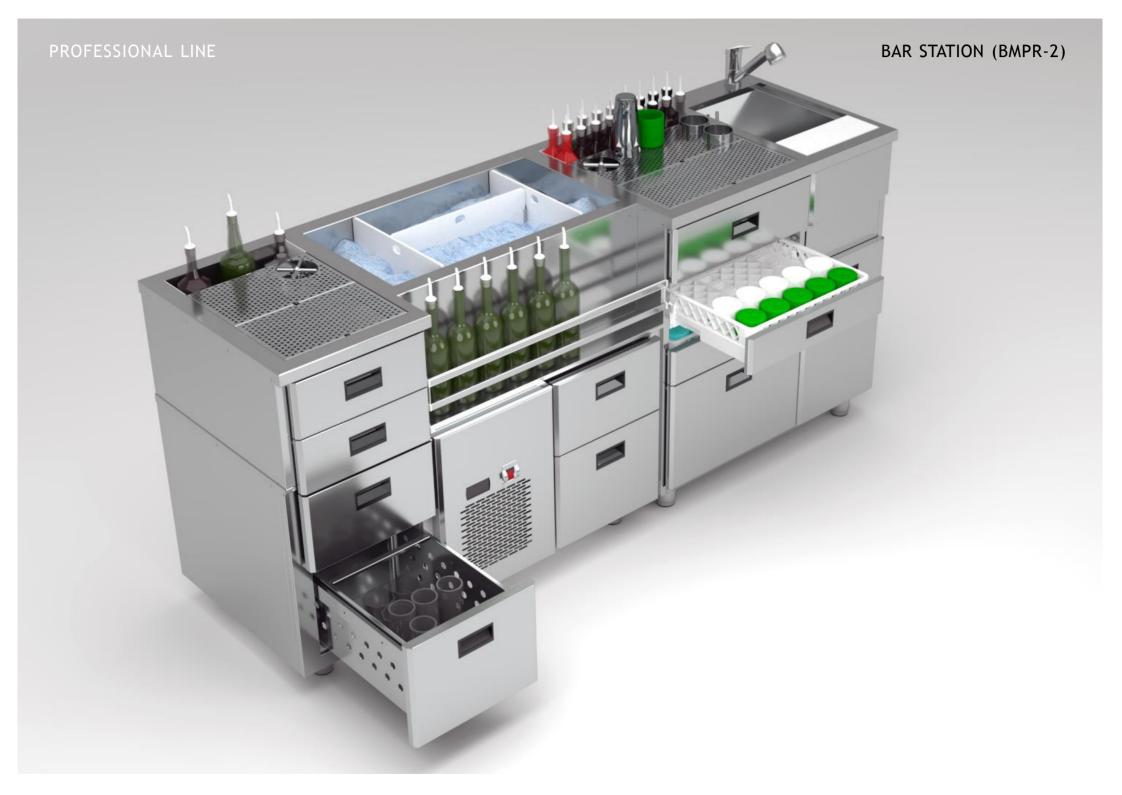

# BAR STATION (BMPR-2)

| Stainless steel construction                                                      |
|-----------------------------------------------------------------------------------|
| Insulated ice well with dividers (668x375mm)                                      |
| Integrated freezing table with 4 drawers                                          |
| Front-mounted single speedrack for bottles                                        |
| Two drip-tray sections with integrated space for bottles                          |
| Two neutral temperature drawers                                                   |
| Two integrated glass rinsers                                                      |
| Storage for glasswear                                                             |
|                                                                                   |
| Sink (330x500mm)                                                                  |
| Sink (330x500mm)  Sliding plastic cutting board                                   |
|                                                                                   |
| Sliding plastic cutting board                                                     |
| Sliding plastic cutting board  Compartment for organic waste                      |
| Sliding plastic cutting board  Compartment for organic waste  Waste flap in front |

# PROFESSIONAL LINE