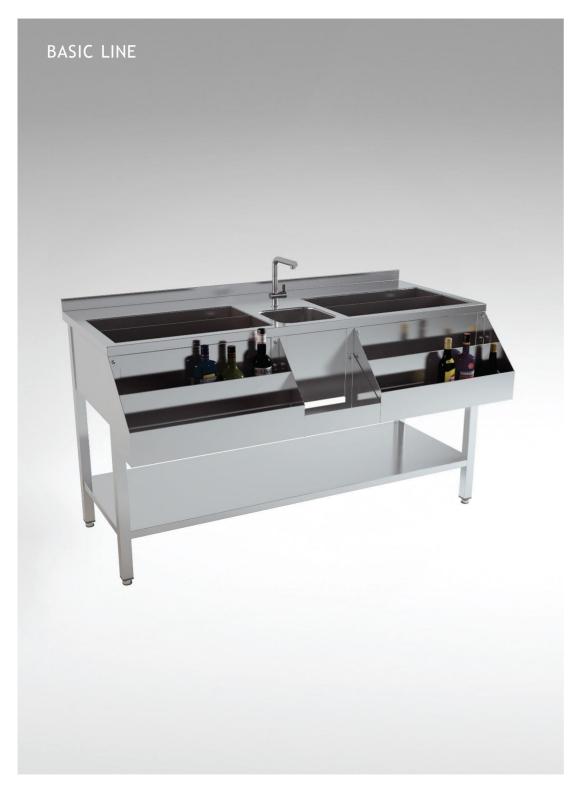

# BAR STATION (BM-09)

Stainless steel construction Insulated ice well with dividers

Insulated ice well with dividers

Front-mounted double speedrack for bottles

Smooth bottom shelf

Rear upstand 50mm at the back

Dimensions (mm): 900x740x900

Insulated ice well with dividers

Front-mounted double speedrack for bottles

Sink (300x240mm)

Front-mounted platform for blender

Smooth bottom shelf

Rear upstand 50mm at the back