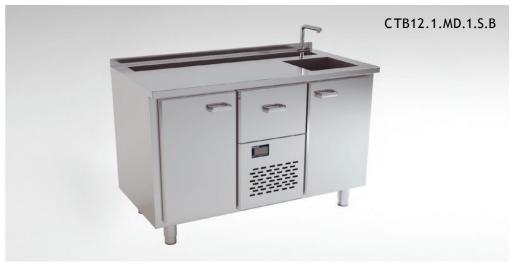

# DISHWASHING STATION WITH SINK (GD-12/065.S45.UE.B)

Stainless steel construction with door

Sink 400x500mm

Free space for under-counter dishwasher

Rear upstand 50mm at the back

Dimension (mm): 1200x650x900mm