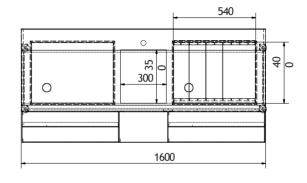

### BAR STATION (BM-16)

Stainless steel construction

Two insulated ice wells with dividers

Front-mounted double speedrack for bottles

Sink (300x240mm)

Front-mounted platform for blender

Smooth bottom shelf

Rear upstand 50mm at the back

Dimensions (mm): 1600x740x900

Insulated ice well with dividers (878x288mm)

8 GN 1/9 trays for bar condiments

Front-mounted single speedrack for bottles

Two neutral temperature drawers below for bottles

Rear upstand 50mm at the back