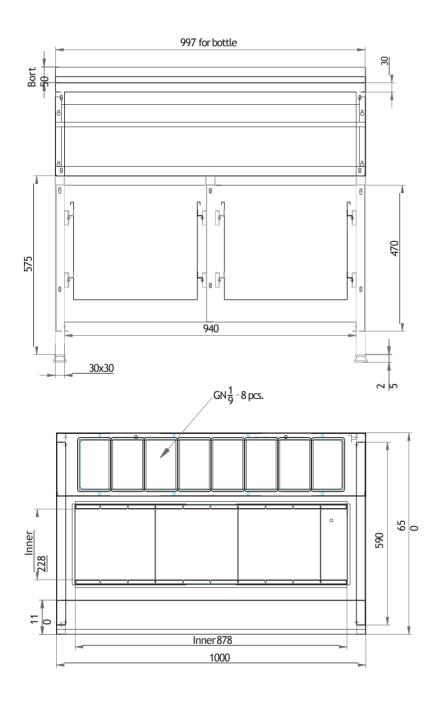

Dimensions (mm): 1600x740x900

Insulated ice well with dividers (878x288mm)

8 GN 1/9 trays for bar condiments

Front-mounted single speedrack for bottles

Two neutral temperature drawers below for bottles

Rear upstand 50mm at the back