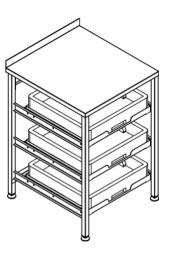

#### NEUTRAL DRAWER STATION

#### Stainless steel construction

Three neutral drawers

Rear upstand 50mm at the back

Dimension (mm): 600x650x900mm