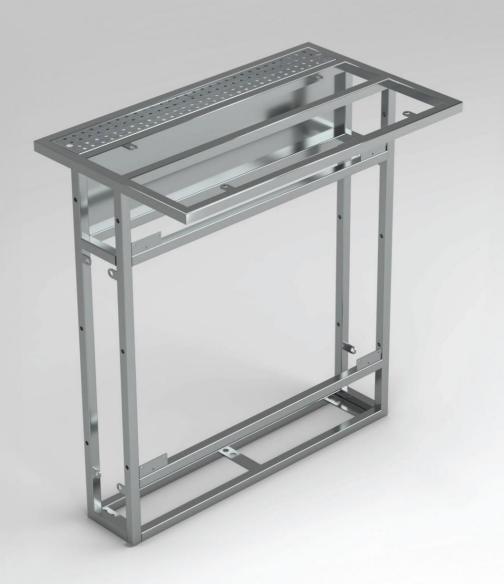

### MODULAR BAR COUNTER FRAME

| Stainless steel construction |  |
|------------------------------|--|
| Floor fixings                |  |
| Integrated drip tray         |  |

| Available sizes (mm) |
|----------------------|
| BS-500               |
| BS-600               |
| BS-700               |
| BS-800               |
| BS-1000              |
|                      |

| Corner module |  |  |
|---------------|--|--|
| BS-CR         |  |  |

LOGO LOGO