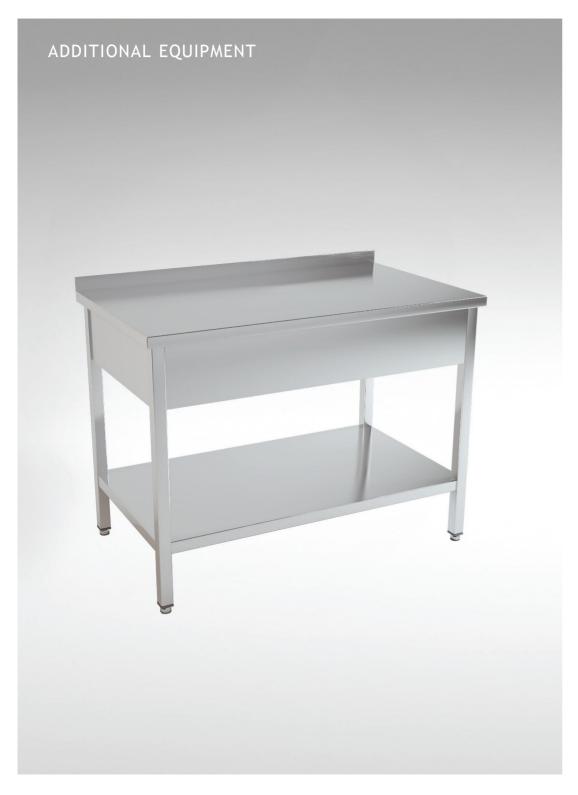

# NEUTRAL TABLE WITH SHELF

| Stainless steel construction  |
|-------------------------------|
| Smooth bottom shelf           |
| Rear upstand 50mm at the back |
|                               |
| Available sizes (mm)          |
| GF-04/065.SH.B - 400x650x900  |
| GF-05/065.SH.B - 500x650x900  |
| GF-06/065.SH.B - 600x650x900  |
| GF-07/065.SH.B - 700x650x900  |
| GF-08/065.SH.B - 800x650x900  |
| GF-09/065.SH.B - 900x650x900  |
| GF-10/065.SH.B - 1000x650x900 |
| GF-11/065.SH.B - 1100x650x900 |
| GF-12/065.SH.B - 1200x650x900 |