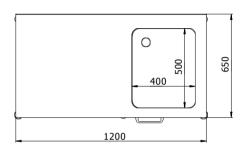

# DISHWASHING STATION WITH BASKET STORAGE (GF-12/065.DW3.B)

| Stainless steel construction                 |
|----------------------------------------------|
| Three drawers for dishwashing basket storage |
| Free space for under-counter dishwasher      |
| Rear upstand 20mm at the back                |
| Dimension (mm): 1200x650x900mm               |

# DISHWASHING STATION WITH SINK (GD-12/065.S45.UE.B)

Stainless steel construction with door

Sink 400x500mm

Free space for under-counter dishwasher

Rear upstand 50mm at the back

Dimension (mm): 1200x650x900mm