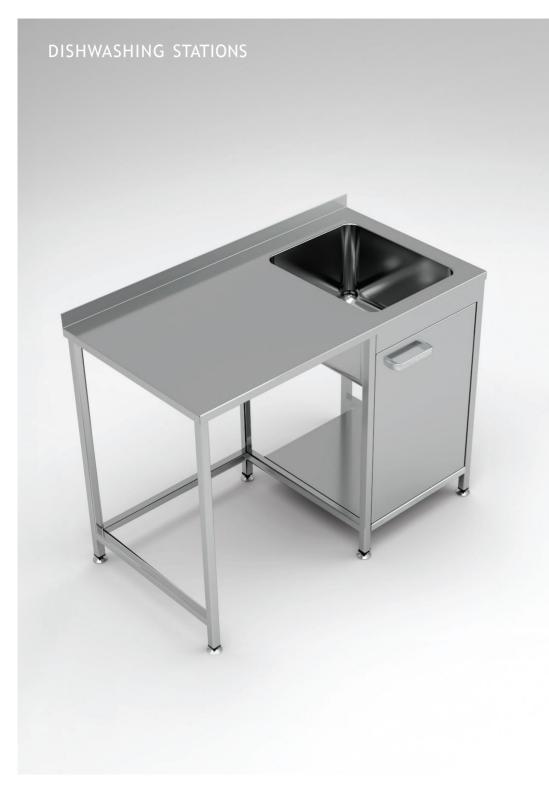

# DISHWASHING STATION WITH SINK (GD-12/065.S45.UE.B)

Stainless steel construction with door

Sink 400x500mm

Free space for under-counter dishwasher

Rear upstand 50mm at the back

Dimension (mm): 1200x650x900mm