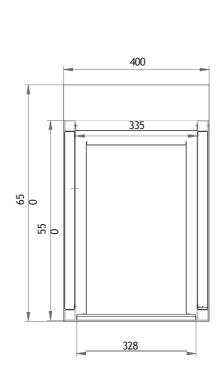

# SINK STATION (GF-04/065.S23.SH.B)

| Stainless steel construction  |
|-------------------------------|
| Sink (240x300mm)              |
| Smooth bottom shelf           |
| Rear upstand 50mm at the back |
| Dimension (mm): 400x650x900mm |