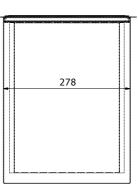

### Stainless steel construction with insulation

Sliding lid

Dimensions: 485x305x365mm