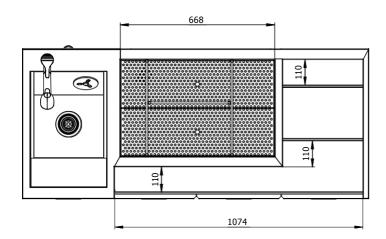

Dimensions (mm): 1600x740x900

Insulated ice well with dividers (878x288mm)

8 GN 1/9 trays for bar condiments

Front-mounted single speedrack for bottles

Two neutral temperature drawers below for bottles

Rear upstand 50mm at the back