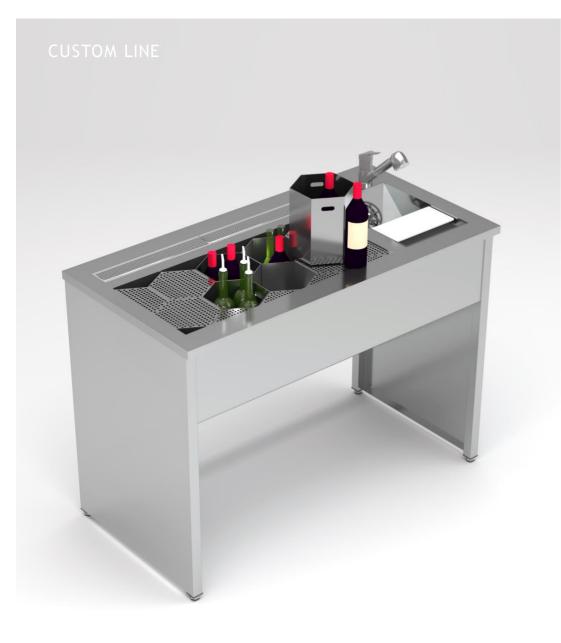

### BAR STATION (BMCL-13)

#### Stainless steel construction

Insulated ice well with modular hexagon-style dividers

Four narrow drip-tray sections integrated into the tabletop

Two sinks with integrated glass rinsers

Sliding plastic cutting board built into the sink

Compartment for organic waste

Dimension (mm): 1380x700x1000

### Customisable size and design for your unique bar setup