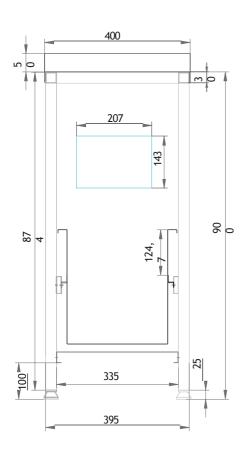

# SINK STATION (GF-04/065.S23.SH.B)

| Stainless steel construction  |
|-------------------------------|
| Sink (240x300mm)              |
| Smooth bottom shelf           |
| Rear upstand 50mm at the back |
| Dimension (mm): 400x650x900mm |