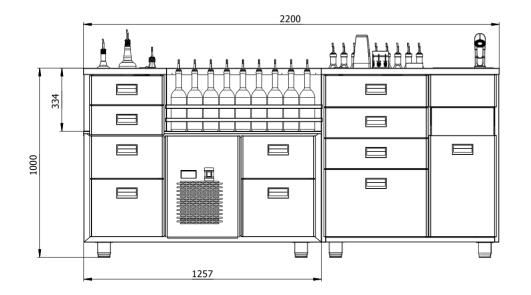

# BAR STATION (BMPR-2)

| Stainless steel construction                                                      |
|-----------------------------------------------------------------------------------|
| Insulated ice well with dividers (668x375mm)                                      |
| Integrated freezing table with 4 drawers                                          |
| Front-mounted single speedrack for bottles                                        |
| Two drip-tray sections with integrated space for bottles                          |
| Two neutral temperature drawers                                                   |
| Two integrated glass rinsers                                                      |
| Storage for glasswear                                                             |
|                                                                                   |
| Sink (330x500mm)                                                                  |
| Sink (330x500mm)  Sliding plastic cutting board                                   |
|                                                                                   |
| Sliding plastic cutting board                                                     |
| Sliding plastic cutting board  Compartment for organic waste                      |
| Sliding plastic cutting board  Compartment for organic waste  Waste flap in front |

# PROFESSIONAL LINE