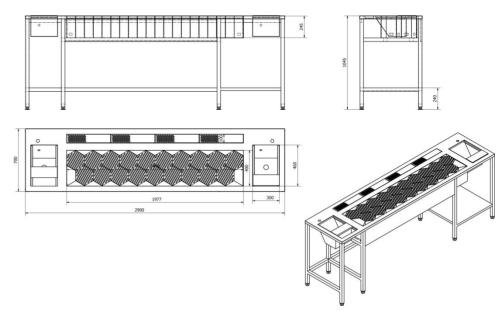

### BAR STATION (BMCL-29)

Stainless steel construction

Insulated ice well with modular hexagon-style dividers

Four narrow drip-tray sections integrated into the tabletop

Two sinks with integrated glass rinsers

Sliding plastic cutting boards built into the sinks

Compartment for organic waste

Waste flap in front

One drawer for a garbage bag

Dimension (mm): 2900x700x1000

Customisable size and design for your unique bar setup