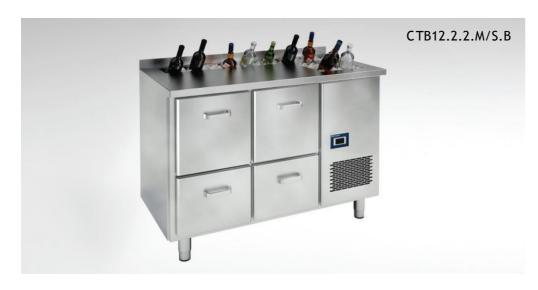

Temp. +2 to +6 degrees C

Doors and drawers compatible with standard bottle sizes

Rear upstand 50mm at the back

Integrated drip-tray

Free space for undercounter equipment

Rear upstand 50mm at the back