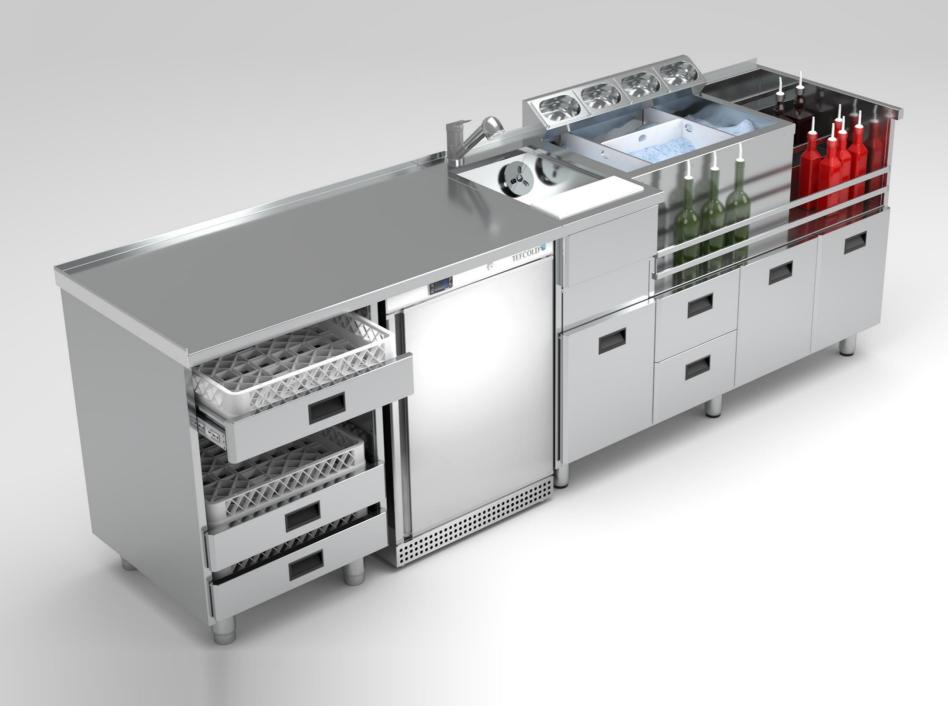

# DISHWASHING STATION WITH BASKET STORAGE (GF-12/065.DW3.B)

| Stainless steel construction                 |
|----------------------------------------------|
| Three drawers for dishwashing basket storage |
| Free space for under-counter dishwasher      |
| Rear upstand 20mm at the back                |
| Dimension (mm): 1200x650x900mm               |

# BAR STATION (BMPR-2)

| Stainless steel construction                                                      |
|-----------------------------------------------------------------------------------|
| Insulated ice well with dividers (668x375mm)                                      |
| Integrated freezing table with 4 drawers                                          |
| Front-mounted single speedrack for bottles                                        |
| Two drip-tray sections with integrated space for bottles                          |
| Two neutral temperature drawers                                                   |
| Two integrated glass rinsers                                                      |
| Storage for glasswear                                                             |
|                                                                                   |
| Sink (330x500mm)                                                                  |
| Sink (330x500mm)  Sliding plastic cutting board                                   |
|                                                                                   |
| Sliding plastic cutting board                                                     |
| Sliding plastic cutting board  Compartment for organic waste                      |
| Sliding plastic cutting board  Compartment for organic waste  Waste flap in front |