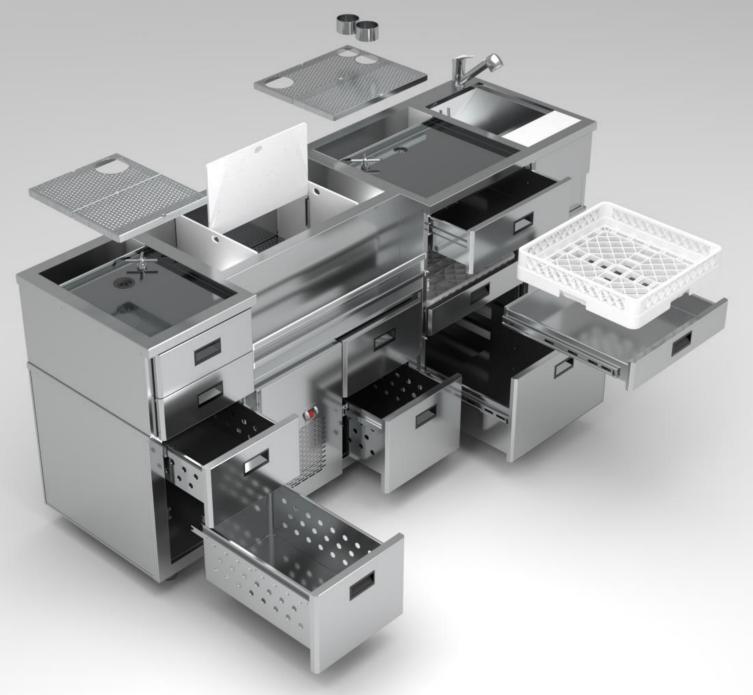

# DISHWASHING STATION WITH BASKET STORAGE (GF-12/065.DW3.B)

| Stainless steel construction                 |
|----------------------------------------------|
| Three drawers for dishwashing basket storage |
| Free space for under-counter dishwasher      |
| Rear upstand 20mm at the back                |
| Dimension (mm): 1200x650x900mm               |

### DISHWASHING STATION WITH BASKET STORAGE

Stainless steel construction with door

Three drawers for dishwashing basket storage

Rear upstand 50mm at the back

Dimension (mm): 600x650x900mm

Cassette type monobloc (R290)

#### Stainless steel construction

Three neutral drawers

Rear upstand 50mm at the back

Dimension (mm): 600x650x900mm