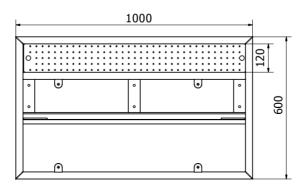

### MODULAR BAR COUNTER FRAME

| Stainless steel construction |  |
|------------------------------|--|
| Floor fixings                |  |
| Integrated drip tray         |  |

| Available sizes (mm) |
|----------------------|
| BS-500               |
| BS-600               |
| BS-700               |
| BS-800               |
| BS-1000              |
|                      |

| Corner module |  |  |
|---------------|--|--|
| BS-CR         |  |  |

LOGO LOGO

### 3 different cutout patterns

Possibility to custom order your own logo cutouts

Optional supports for fixing drip tray to the bar counter