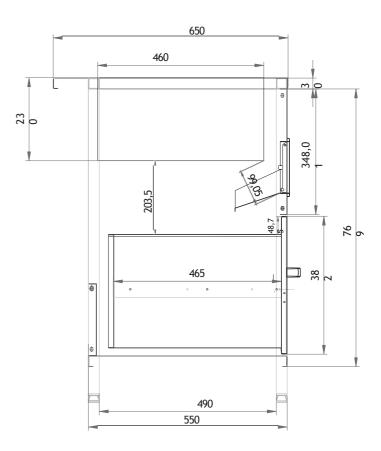

Dimension (mm): 1000x650x900

Sink (335x550mm)

Integrated glass rinser in the sink

Sliding plastic cutting board

Compartment for organic waste

Waste flap in front

One drawer for garbage bag

Rear upstand 50mm at the back

Dimension (mm): 400x650x900

| Stainless steel construction                     |
|--------------------------------------------------|
| Insulated ice well with dividers (554x288mm)     |
| 5 GN 1/9 trays for bar condiments                |
| Front-mounted single speedrack for bottles       |
| One neutral temperature drawer below for bottles |
| Sink (335x550mm)                                 |
| Integrated glass rinser in the sink              |
| Sliding plastic cutting board                    |
| Compartment for organic waste                    |
| Waste flap in front                              |
| One drawer for garbage bag                       |
| Rear upstand 50mm at the back                    |
| Dimension (mm): 1000x650x900                     |