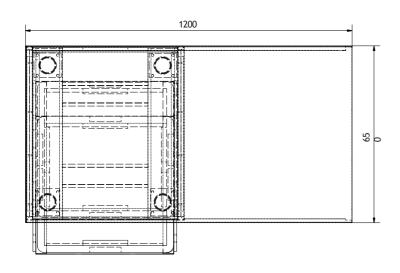

# DISHWASHING STATION WITH BASKET STORAGE (GF-12/065.DW3.B)

| Stainless steel construction                 |
|----------------------------------------------|
| Three drawers for dishwashing basket storage |
| Free space for under-counter dishwasher      |
| Rear upstand 20mm at the back                |
| Dimension (mm): 1200x650x900mm               |