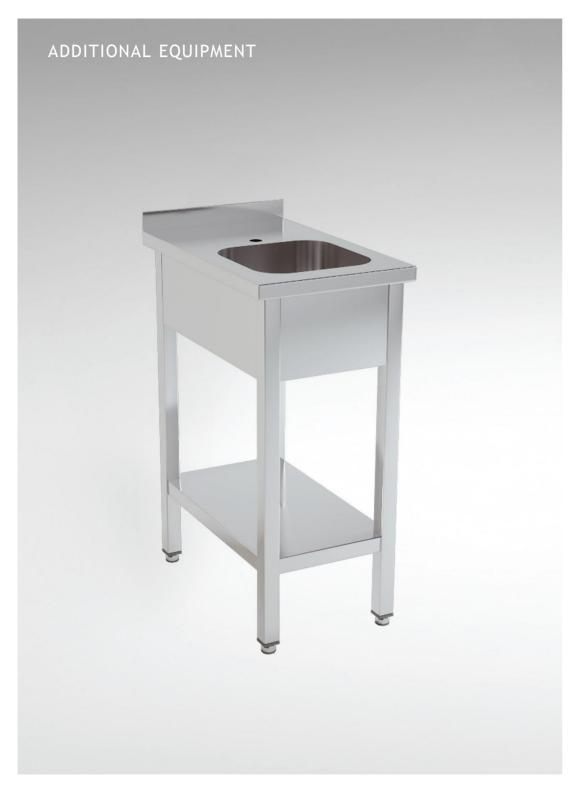

# SINK STATION (GF-04/065.S23.SH.B)

| Stainless steel construction  |
|-------------------------------|
| Sink (240x300mm)              |
| Smooth bottom shelf           |
| Rear upstand 50mm at the back |
| Dimension (mm): 400x650x900mm |