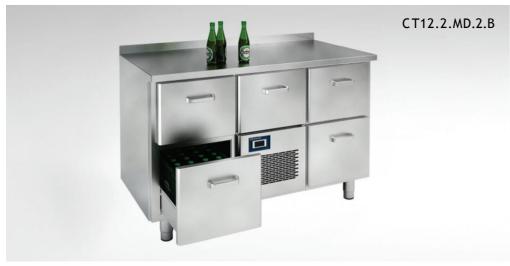

Temp. +2 to +6 degrees C

Doors and drawers compatible with standard bottle sizes

Rear upstand 50mm at the back

Integrated drip-tray

Free space for undercounter equipment

Rear upstand 50mm at the back