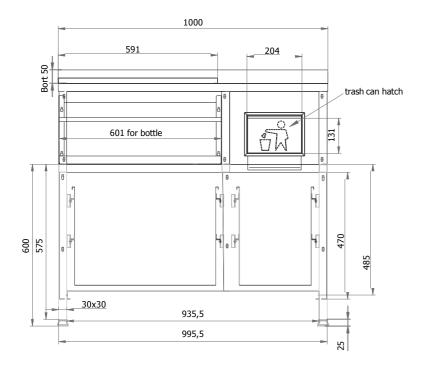

Dimensions (mm): 1600x740x900

Insulated ice well with dividers (878x288mm)

8 GN 1/9 trays for bar condiments

Front-mounted single speedrack for bottles

Two neutral temperature drawers below for bottles

Rear upstand 50mm at the back