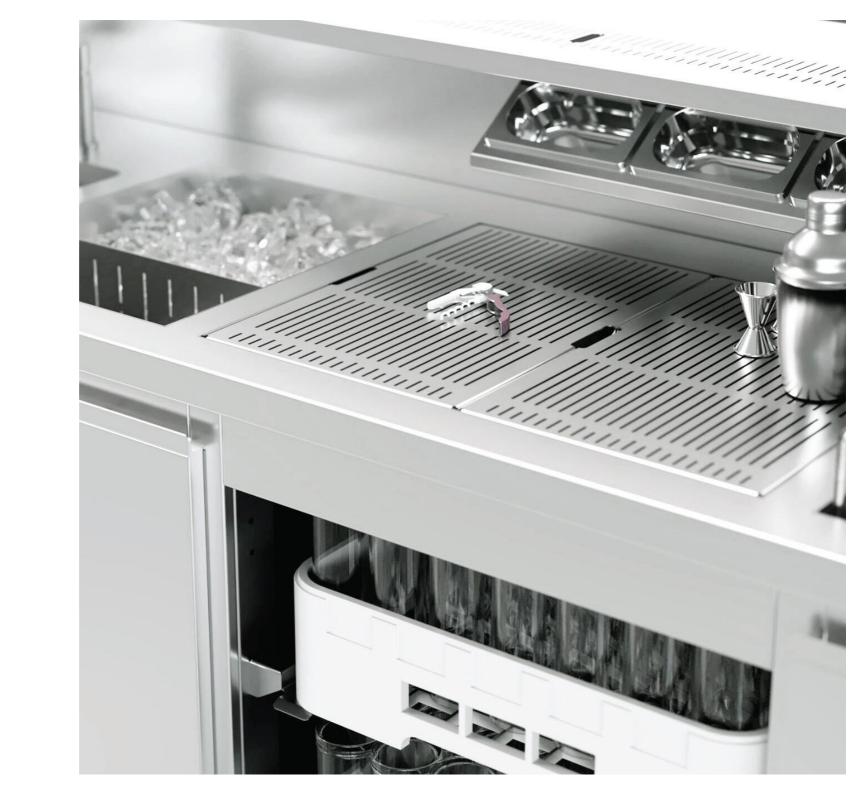

### BAR STATION (BMCL-29)

Stainless steel construction

Insulated ice well with modular hexagon-style dividers

Four narrow drip-tray sections integrated into the tabletop

Two sinks with integrated glass rinsers

Sliding plastic cutting boards built into the sinks

Compartment for organic waste

Waste flap in front

One drawer for a garbage bag

Dimension (mm): 2900x700x1000

Customisable size and design for your unique bar setup

#### Stainless steel construction

Insulated ice well with modular hexagon-style dividers

Four narrow drip-tray sections integrated into the tabletop

Two sinks with integrated glass rinsers

Sliding plastic cutting board built into the sink

Compartment for organic waste

Dimension (mm): 1380x700x1000