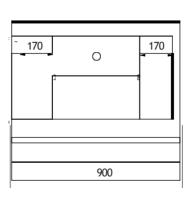

# BAR STATION (BM-09)

Stainless steel construction Insulated ice well with dividers

Insulated ice well with dividers

Front-mounted double speedrack for bottles

Smooth bottom shelf

Rear upstand 50mm at the back

Dimensions (mm): 900x740x900

Insulated ice well with dividers

Front-mounted double speedrack for bottles

Sink (300x240mm)

Front-mounted platform for blender

Smooth bottom shelf

Rear upstand 50mm at the back