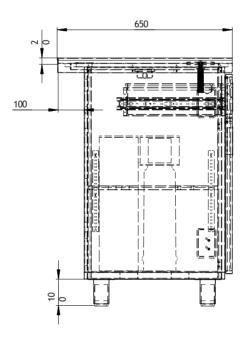

# DISHWASHING STATION WITH BASKET STORAGE (GF-12/065.DW3.B)

| Stainless steel construction                 |
|----------------------------------------------|
| Three drawers for dishwashing basket storage |
| Free space for under-counter dishwasher      |
| Rear upstand 20mm at the back                |
| Dimension (mm): 1200x650x900mm               |

### DISHWASHING STATION WITH BASKET STORAGE

Stainless steel construction with door

Three drawers for dishwashing basket storage

Rear upstand 50mm at the back

Dimension (mm): 600x650x900mm

Cassette type monobloc (R290)

#### Stainless steel construction

Three neutral drawers

Rear upstand 50mm at the back

Dimension (mm): 600x650x900mm