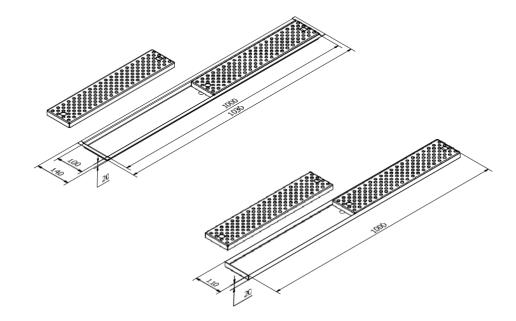

### MODULAR BAR COUNTER FRAME

| Stainless steel construction |  |
|------------------------------|--|
| Floor fixings                |  |
| Integrated drip tray         |  |

| Available sizes (mm) |
|----------------------|
| BS-500               |
| BS-600               |
| BS-700               |
| BS-800               |
| BS-1000              |
|                      |

| Corner module |  |  |
|---------------|--|--|
| BS-CR         |  |  |

LOGO LOGO

### 3 different cutout patterns

Possibility to custom order your own logo cutouts

Optional supports for fixing drip tray to the bar counter

#### Available sizes (mm)

| 7 to a master   0.1200 (mm.) |
|------------------------------|
| BT-04/01 - 400×100           |
| BT-05/01 - 500x100           |
| BT-06/01 - 600×100           |
| BT-06/01 - 700×100           |
| BT-08/01 - 800x100           |
| BT-09/01 - 900x100           |
| BT-10/01 - 1000x100          |