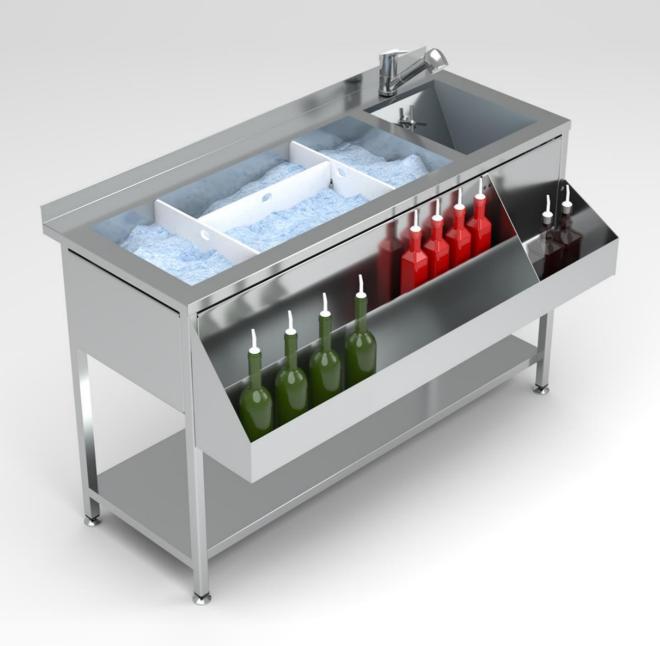

### BAR STATION (BM-16)

Stainless steel construction

Two insulated ice wells with dividers

Front-mounted double speedrack for bottles

Sink (300x240mm)

Front-mounted platform for blender

Smooth bottom shelf

Rear upstand 50mm at the back

Dimensions (mm): 1600x740x900

Insulated ice well with dividers (878x288mm)

8 GN 1/9 trays for bar condiments

Front-mounted single speedrack for bottles

Two neutral temperature drawers below for bottles

Rear upstand 50mm at the back