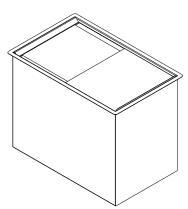

# BAR STATION (BM-09)

Stainless steel construction Insulated ice well with dividers

Insulated ice well with dividers

Front-mounted double speedrack for bottles

Smooth bottom shelf

Rear upstand 50mm at the back

Dimensions (mm): 900x740x900

Insulated ice well with dividers

Front-mounted double speedrack for bottles

Sink (300x240mm)

Front-mounted platform for blender

Smooth bottom shelf

Rear upstand 50mm at the back