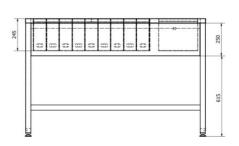

### BAR STATION (BMCL-13)

#### Stainless steel construction

Insulated ice well with modular hexagon-style dividers

Four narrow drip-tray sections integrated into the tabletop

Two sinks with integrated glass rinsers

Sliding plastic cutting board built into the sink

Compartment for organic waste

Dimension (mm): 1380x700x1000