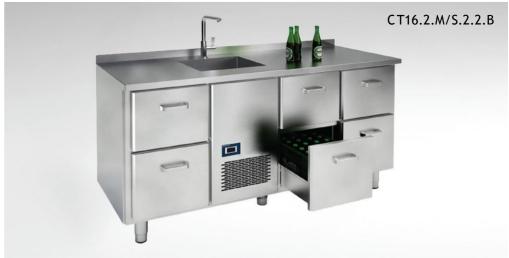

Temp. +2 to +6 degrees C

Doors and drawers compatible with standard bottle sizes

Rear upstand 50mm at the back

Integrated drip-tray

Free space for undercounter equipment

Rear upstand 50mm at the back