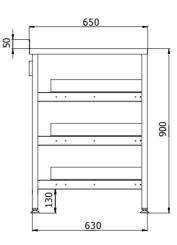

### DISHWASHING STATION WITH BASKET STORAGE

Stainless steel construction with door

Three drawers for dishwashing basket storage

Rear upstand 50mm at the back

Dimension (mm): 600x650x900mm

Cassette type monobloc (R290)