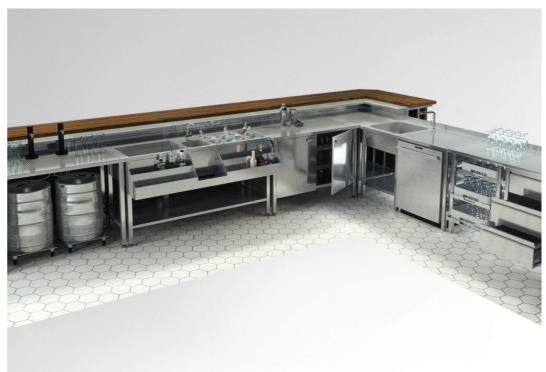

### BAR STATION (BM-16)

Stainless steel construction

Two insulated ice wells with dividers

Front-mounted double speedrack for bottles

Sink (300x240mm)

Front-mounted platform for blender

Smooth bottom shelf

Rear upstand 50mm at the back

Dimensions (mm): 1600x740x900

Insulated ice well with dividers (878x288mm)

8 GN 1/9 trays for bar condiments

Front-mounted single speedrack for bottles

Two neutral temperature drawers below for bottles

Rear upstand 50mm at the back

Dimension (mm): 1000x650x900

Sink (335x550mm)

Integrated glass rinser in the sink

Sliding plastic cutting board

Compartment for organic waste

Waste flap in front

One drawer for garbage bag

Rear upstand 50mm at the back

Dimension (mm): 400x650x900

| Stainless steel construction                     |
|--------------------------------------------------|
| Insulated ice well with dividers (554x288mm)     |
| 5 GN 1/9 trays for bar condiments                |
| Front-mounted single speedrack for bottles       |
| One neutral temperature drawer below for bottles |
| Sink (335x550mm)                                 |
| Integrated glass rinser in the sink              |
| Sliding plastic cutting board                    |
| Compartment for organic waste                    |
| Waste flap in front                              |
| One drawer for garbage bag                       |
| Rear upstand 50mm at the back                    |
| Dimension (mm): 1000x650x900                     |