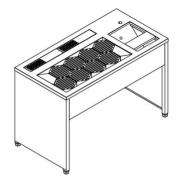

Dimension (mm): 400x650x900

| Stainless steel construction                     |
|--------------------------------------------------|
| Insulated ice well with dividers (554x288mm)     |
| 5 GN 1/9 trays for bar condiments                |
| Front-mounted single speedrack for bottles       |
| One neutral temperature drawer below for bottles |
| Sink (335x550mm)                                 |
| Integrated glass rinser in the sink              |
| Sliding plastic cutting board                    |
| Compartment for organic waste                    |
| Waste flap in front                              |
| One drawer for garbage bag                       |
| Rear upstand 50mm at the back                    |
| Dimension (mm): 1000x650x900                     |