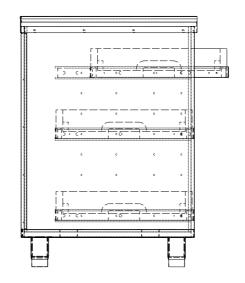

# DISHWASHING STATION WITH BASKET STORAGE (GF-12/065.DW3.B)

| Stainless steel construction                 |
|----------------------------------------------|
| Three drawers for dishwashing basket storage |
| Free space for under-counter dishwasher      |
| Rear upstand 20mm at the back                |
| Dimension (mm): 1200x650x900mm               |