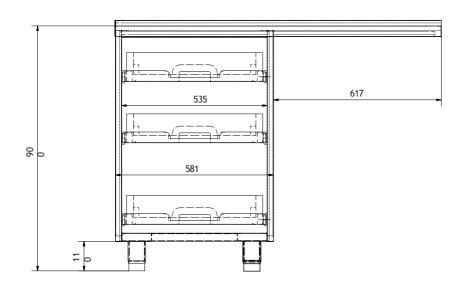

#### Stainless steel construction

Three neutral drawers

Rear upstand 50mm at the back

Dimension (mm): 600x650x900mm