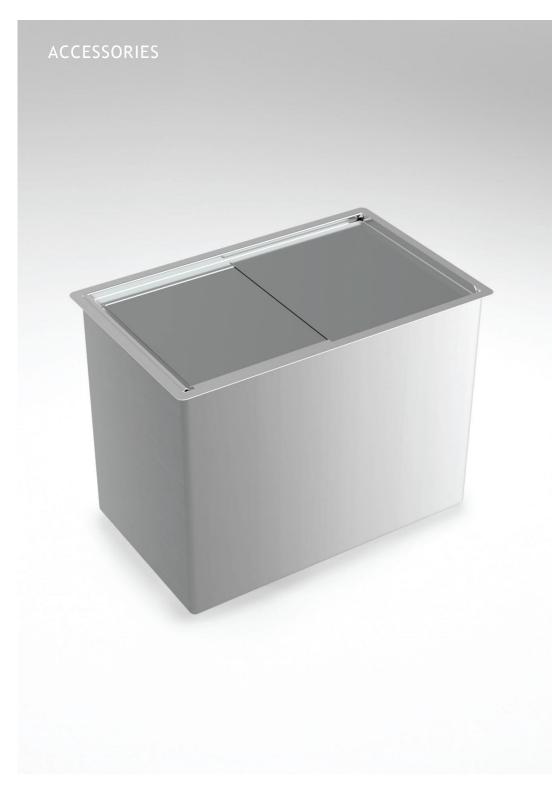

### DROP-IN ICE WELL

### Stainless steel construction with insulation

Sliding lid

Dimensions: 485x305x365mm