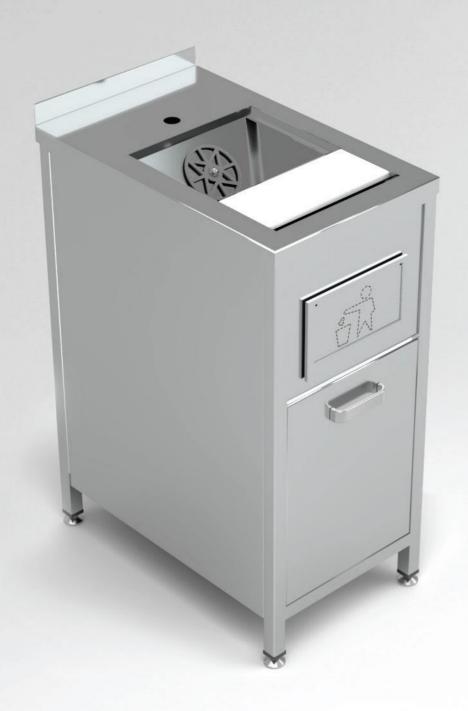

Dimension (mm): 1000x650x900

Sink (335x550mm)

Integrated glass rinser in the sink

Sliding plastic cutting board

Compartment for organic waste

Waste flap in front

One drawer for garbage bag

Rear upstand 50mm at the back

Dimension (mm): 400x650x900

| Stainless steel construction                     |
|--------------------------------------------------|
| Insulated ice well with dividers (554x288mm)     |
| 5 GN 1/9 trays for bar condiments                |
| Front-mounted single speedrack for bottles       |
| One neutral temperature drawer below for bottles |
| Sink (335x550mm)                                 |
| Integrated glass rinser in the sink              |
| Sliding plastic cutting board                    |
| Compartment for organic waste                    |
| Waste flap in front                              |
| One drawer for garbage bag                       |
| Rear upstand 50mm at the back                    |
| Dimension (mm): 1000x650x900                     |