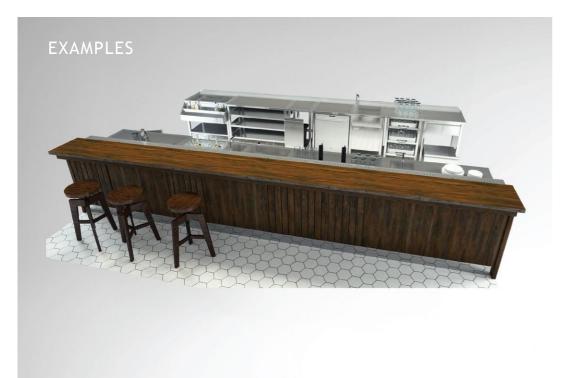

### BAR STATION (BMCL-29)

Stainless steel construction

Insulated ice well with modular hexagon-style dividers

Four narrow drip-tray sections integrated into the tabletop

Two sinks with integrated glass rinsers

Sliding plastic cutting boards built into the sinks

Compartment for organic waste

Waste flap in front

One drawer for a garbage bag

Dimension (mm): 2900x700x1000

Customisable size and design for your unique bar setup