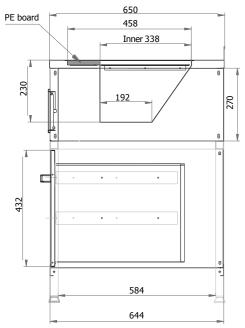

Dimensions (mm): 1600x740x900

Insulated ice well with dividers (878x288mm)

8 GN 1/9 trays for bar condiments

Front-mounted single speedrack for bottles

Two neutral temperature drawers below for bottles

Rear upstand 50mm at the back

Dimension (mm): 1000x650x900

Sink (335x550mm)

Integrated glass rinser in the sink

Sliding plastic cutting board

Compartment for organic waste

Waste flap in front

One drawer for garbage bag

Rear upstand 50mm at the back

Dimension (mm): 400x650x900

| Stainless steel construction                     |
|--------------------------------------------------|
| Insulated ice well with dividers (554x288mm)     |
| 5 GN 1/9 trays for bar condiments                |
| Front-mounted single speedrack for bottles       |
| One neutral temperature drawer below for bottles |
| Sink (335x550mm)                                 |
| Integrated glass rinser in the sink              |
| Sliding plastic cutting board                    |
| Compartment for organic waste                    |
| Waste flap in front                              |
| One drawer for garbage bag                       |
| Rear upstand 50mm at the back                    |
| Dimension (mm): 1000x650x900                     |