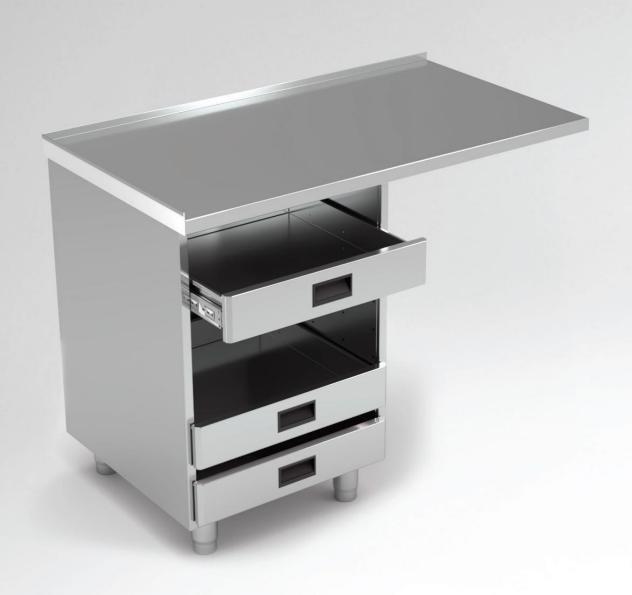

#### Stainless steel construction

Three neutral drawers

Rear upstand 50mm at the back

Dimension (mm): 600x650x900mm