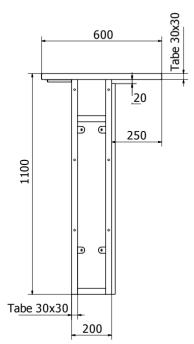

### MODULAR BAR COUNTER FRAME

| Stainless steel construction |  |
|------------------------------|--|
| Floor fixings                |  |
| Integrated drip tray         |  |

| Available sizes (mm) |
|----------------------|
| BS-500               |
| BS-600               |
| BS-700               |
| BS-800               |
| BS-1000              |
|                      |

| Corner module |  |  |
|---------------|--|--|
| BS-CR         |  |  |

LOGO LOGO

### 3 different cutout patterns

Possibility to custom order your own logo cutouts

Optional supports for fixing drip tray to the bar counter