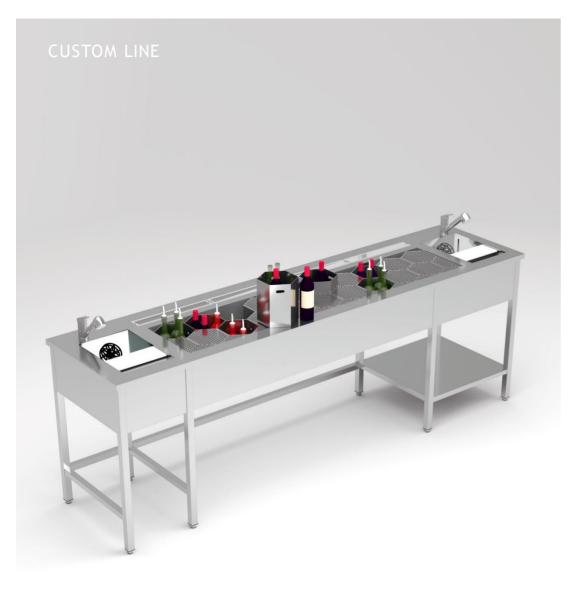

### BAR STATION (BMCL-29)

Stainless steel construction

Insulated ice well with modular hexagon-style dividers

Four narrow drip-tray sections integrated into the tabletop

Two sinks with integrated glass rinsers

Sliding plastic cutting boards built into the sinks

Compartment for organic waste

Waste flap in front

One drawer for a garbage bag

Dimension (mm): 2900x700x1000

Customisable size and design for your unique bar setup