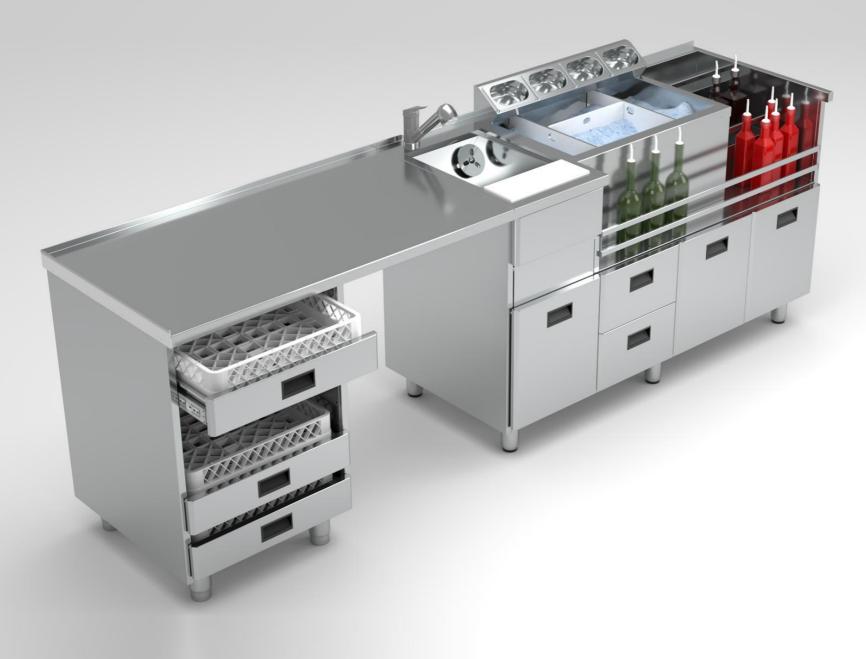

### BAR STATION (BMCL-29)

Stainless steel construction

Insulated ice well with modular hexagon-style dividers

Four narrow drip-tray sections integrated into the tabletop

Two sinks with integrated glass rinsers

Sliding plastic cutting boards built into the sinks

Compartment for organic waste

Waste flap in front

One drawer for a garbage bag

Dimension (mm): 2900x700x1000

Customisable size and design for your unique bar setup