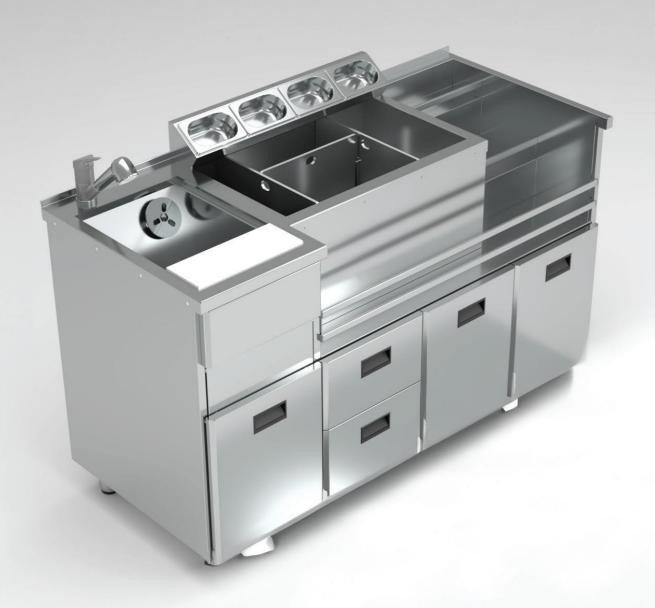

# BAR STATION (BMPR-2)

| Stainless steel construction                                                      |
|-----------------------------------------------------------------------------------|
| Insulated ice well with dividers (668x375mm)                                      |
| Integrated freezing table with 4 drawers                                          |
| Front-mounted single speedrack for bottles                                        |
| Two drip-tray sections with integrated space for bottles                          |
| Two neutral temperature drawers                                                   |
| Two integrated glass rinsers                                                      |
| Storage for glasswear                                                             |
|                                                                                   |
| Sink (330x500mm)                                                                  |
| Sink (330x500mm)  Sliding plastic cutting board                                   |
|                                                                                   |
| Sliding plastic cutting board                                                     |
| Sliding plastic cutting board  Compartment for organic waste                      |
| Sliding plastic cutting board  Compartment for organic waste  Waste flap in front |