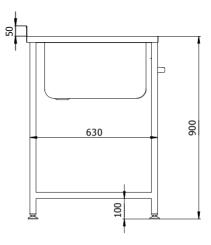

# SINK STATION (GF-04/065.S23.SH.B)

| Stainless steel construction  |
|-------------------------------|
| Sink (240x300mm)              |
| Smooth bottom shelf           |
| Rear upstand 50mm at the back |
| Dimension (mm): 400x650x900mm |