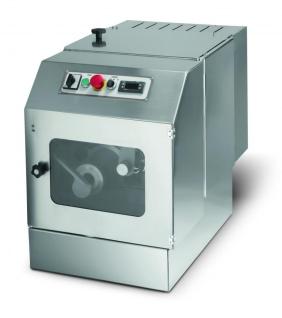

Up to 30 kg of dough at one time

Code

Dimensions WxDxH cm

P14SZ01001

**SA300** 

51

✓ 85

<sup>↑</sup> 52

### **General characteristics**

Customize the preparation process adjusting knife and shovel.

precise contact for manage the processes in the best possible way.

Glass door for maximum visibility throughout the process.

Make single portions from 50 to 300 g.

Work up to 30kg of dough in the same one moment.

You have 5 bushes with different diameters, from 4 to 6 cm.

Code

Model

P14SZ01001

**SA300** 