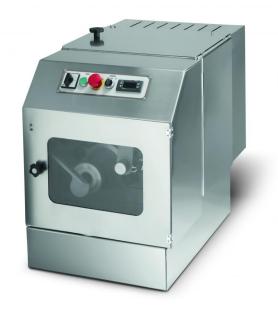

### **General characteristics**

Customize the preparation process adjusting knife and shovel.

precise contact for manage the processes in the best possible way.

Glass door for maximum visibility throughout the process.