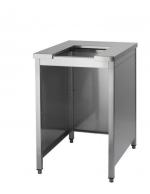

#### **Automatic divider support**

STAINLESS STEEL SUPPORT FOR SA300 - SA800 DIVIDER

| Code       | Model | Weight |
|------------|-------|--------|
| A11SZ01001 | SPSA  | 28     |

+ 39 0434 857000

www.pizzagroup.com