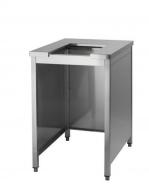

#### **Automatic divider support**

STAINLESS STEEL SUPPORT FOR SA300 - SA800 DIVIDER

| Code       | Model | Weight |
|------------|-------|--------|
| A11SZ01001 | SPSA  | 28     |

+ 39 0434 857000

www.pizzagroup.com