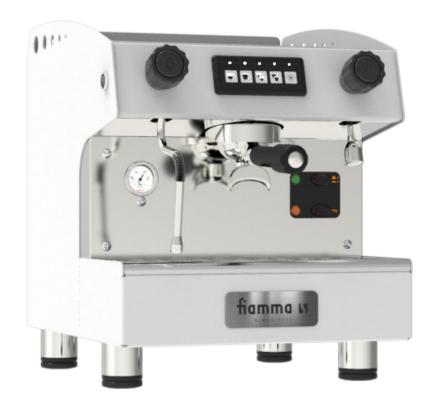

#### MARINA

Get to know MARINA by Fiamma, small but powerful! Built with professional components, for the perfect espresso.

# M A R I N A C V

Easy to use, with pre-programmed doses and volume counter (CV).