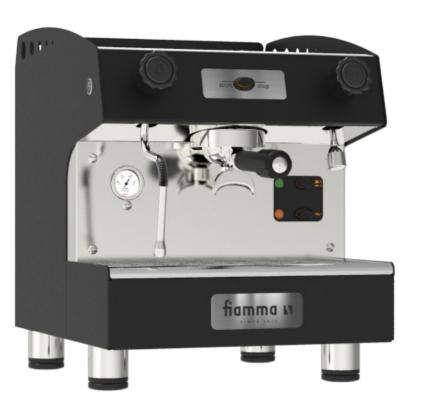

#### MARINA

The traditional and simplified version, without compromising on the quality of espresso. Marina in its semi-automatic version.