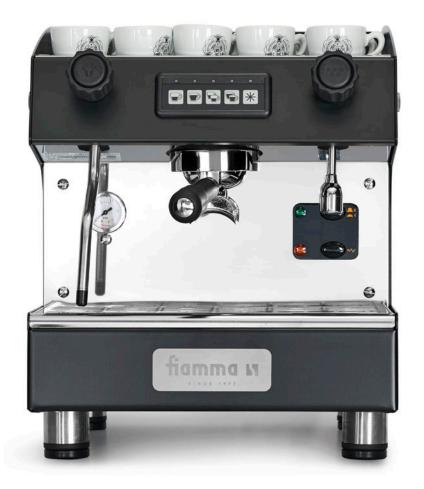

#### MARINA

Get to know MARINA by Fiamma, small but powerful! Built with professional components, for the perfect espresso.

#### MARINA

The traditional and simplified version, without compromising on the quality of espresso. Marina in its semi-automatic version.