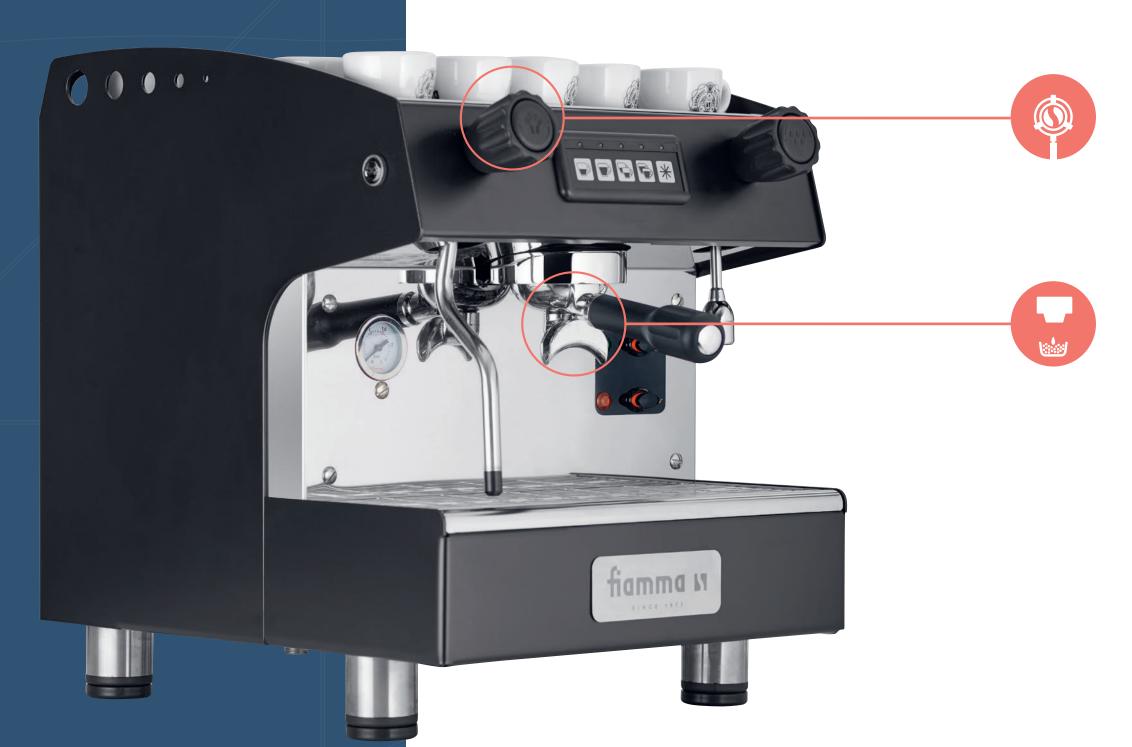

### Professional taps and handles

Hot water tap and steam wand, robust and reliable.

#### Static pre-infusion

Brass group with static preinfusion, heat exchanger system. Perfect thermal stability!