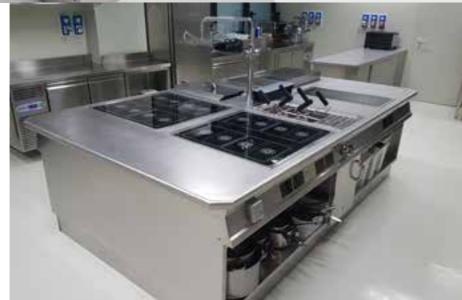

# Flush-fit seams, joints and steel tops!

**Only** the worktop is a single piece, **all the rest** is the result of the expert combination of open and closed sections, taps and knobs, burners and plates, induction and steam, hatches and drawers, hot and cooled, poetry and imagination, technology and safety, requirements and expectations.

Every **Freeblock 5.0** and **Freeblock** monoblock is manufactured to combine emotion and rationality, prestige and reliability, efficiency and personality.

The worktop is always a single piece, designed to house the customer's own service configuration.

Reliable just like the owner, it helps solve any cooking requirement day by day and can be installed in "inaccessible" places (even without welding: a single bock that can be assembled and dismantled piece by piece, **B** and **C**).