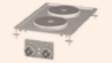

## Your choice of tops and compartments

The internal compartments can have a bevelled base: H0, H1, H2, H3.

### **Construction details**

- 3-mm thick top, reinforced with crossbeams, Central column with mixer tap, electric sockets secured by screws. • Fully load-bearing structure and frame. • Seamless monoblock, assembled with stainless steel screws and nuts. It can be transported • Innovative installation method TP (Solid top), CW with a few simple steps and assembled on-site.
- to the top. Installation of induction models with sili- the solid top (gas models only). reinforced internally with high-density polystyrene.
- easy inspection of the electric box containing all the "infrared" sensor. connections. • Dimensions as required, minimum • Drawers and doors with soft-close mechanism. combine for freedom of choice.

### Possible fittings

- and mixer stop. Optional gas elements: burners, griddle, solid plate, lava stone grill, pasta cooker.
- (Lava stone), FT (Griddle) with continuous water jet • Built-in elements to install with silicone or welded on the top on a special channel and drain for cooling
- conized glass on the top with no interference from Under-top compartments compliant with hygiene the frame. • Fully welded, honey-comb core doors, standards H0, H1, H2, H3, fully removable and separated. • Compartments with LED strip lighting • Designer handles • Technical compartment for which is activated when the door is opened by an
- measurement: cm120x75x90h. 150 elements to Can be completed with refrigerated bases, holding cabinets, ovens and built-in blast chillers, etc.