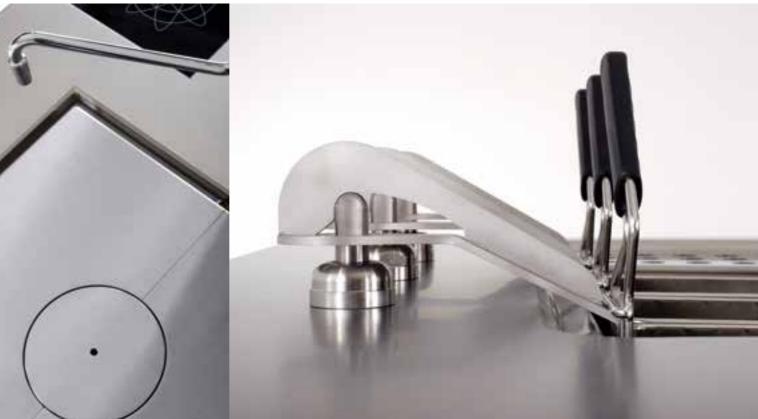

### **Construction details**

- 3-mm thick top, reinforced with crossbeams, Central column with mixer tap, electric sockets secured by screws. • Fully load-bearing structure and frame. • Seamless monoblock, assembled with stainless steel screws and nuts. It can be transported • Innovative installation method TP (Solid top), CW with a few simple steps and assembled on-site.
- to the top. Installation of induction models with sili- the solid top (gas models only). reinforced internally with high-density polystyrene.
- easy inspection of the electric box containing all the "infrared" sensor. connections. • Dimensions as required, minimum • Drawers and doors with soft-close mechanism. combine for freedom of choice.

### Possible fittings

- and mixer stop. Optional gas elements: burners, griddle, solid plate, lava stone grill, pasta cooker.
- (Lava stone), FT (Griddle) with continuous water jet • Built-in elements to install with silicone or welded on the top on a special channel and drain for cooling
- conized glass on the top with no interference from Under-top compartments compliant with hygiene the frame. • Fully welded, honey-comb core doors, standards H0, H1, H2, H3, fully removable and separated. • Compartments with LED strip lighting • Designer handles • Technical compartment for which is activated when the door is opened by an
- measurement: cm120x75x90h. 150 elements to Can be completed with refrigerated bases, holding cabinets, ovens and built-in blast chillers, etc.