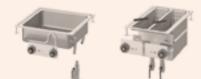

### **Construction details**

- 3-mm thick top, reinforced with crossbeams, Central column with mixer tap, electric sockets secured by screws. • Fully load-bearing structure and frame. • Seamless monoblock, assembled with stainless steel screws and nuts. It can be transported • Innovative installation method TP (Solid top), CW with a few simple steps and assembled on-site.
- to the top. Installation of induction models with sili- the solid top (gas models only). reinforced internally with high-density polystyrene.
- easy inspection of the electric box containing all the "infrared" sensor. connections. • Dimensions as required, minimum • Drawers and doors with soft-close mechanism. combine for freedom of choice.

### Possible fittings

- and mixer stop. Optional gas elements: burners, griddle, solid plate, lava stone grill, pasta cooker.
- (Lava stone), FT (Griddle) with continuous water jet • Built-in elements to install with silicone or welded on the top on a special channel and drain for cooling
- conized glass on the top with no interference from Under-top compartments compliant with hygiene the frame. • Fully welded, honey-comb core doors, standards H0, H1, H2, H3, fully removable and separated. • Compartments with LED strip lighting • Designer handles • Technical compartment for which is activated when the door is opened by an
- measurement: cm120x75x90h. 150 elements to Can be completed with refrigerated bases, holding cabinets, ovens and built-in blast chillers, etc.