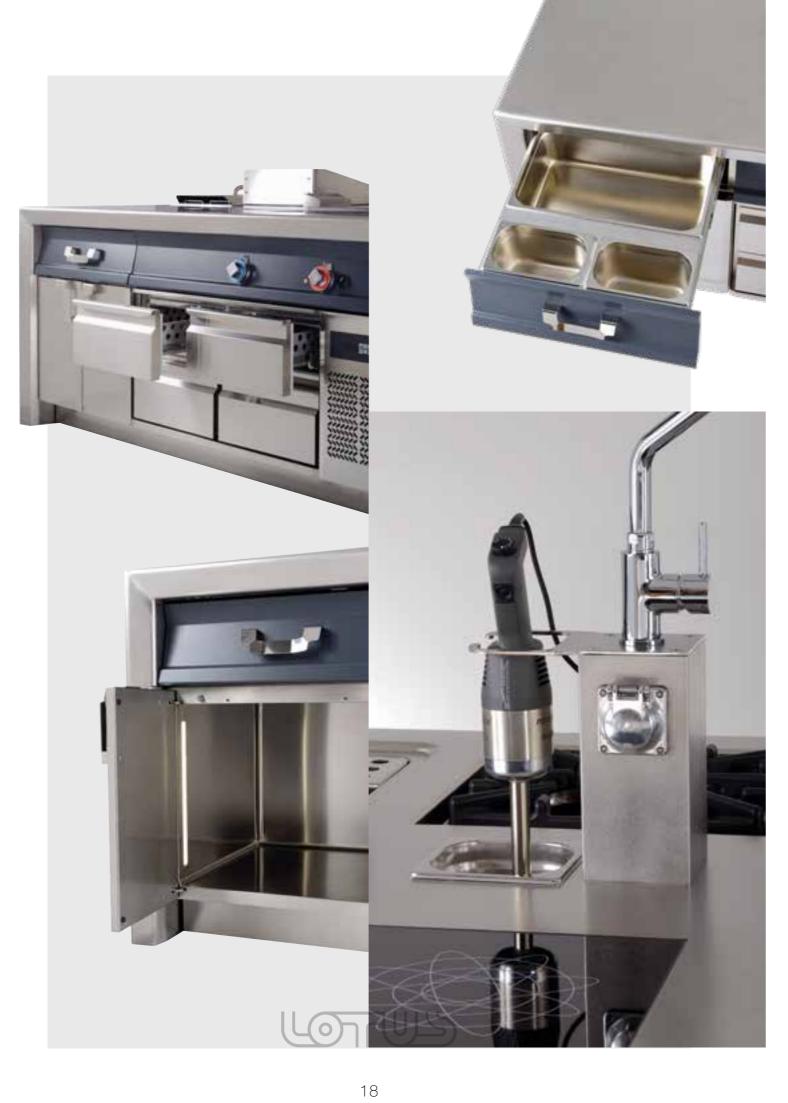

# Flush-fit seams, joints and steel tops!

**Only** the worktop is a single piece, **all the rest** is the result of the expert combination of open and closed sections, taps and knobs, burners and plates, induction and steam, hatches and drawers, hot and cooled, poetry and imagination, technology and safety, requirements and expectations.

Every **Freeblock 5.0** and **Freeblock** monoblock is manufactured to combine emotion and rationality, prestige and reliability, efficiency and personality.

The worktop is always a single piece, designed to house the customer's own service configuration.

Reliable just like the owner, it helps solve any cooking requirement day by day and can be installed in "inaccessible" places (even without welding: a single bock that can be assembled and dismantled piece by piece, **B** and **C**).

## Your choice of tops and compartments

The internal compartments can have a bevelled base: H0, H1, H2, H3.

### **Construction details**

- 3-mm thick top, reinforced with crossbeams, Central column with mixer tap, electric sockets secured by screws. • Fully load-bearing structure and frame. • Seamless monoblock, assembled with stainless steel screws and nuts. It can be transported • Innovative installation method TP (Solid top), CW with a few simple steps and assembled on-site.
- to the top. Installation of induction models with sili- the solid top (gas models only). reinforced internally with high-density polystyrene.
- easy inspection of the electric box containing all the "infrared" sensor. connections. • Dimensions as required, minimum • Drawers and doors with soft-close mechanism. combine for freedom of choice.

### Possible fittings

- and mixer stop. Optional gas elements: burners, griddle, solid plate, lava stone grill, pasta cooker.
- (Lava stone), FT (Griddle) with continuous water jet • Built-in elements to install with silicone or welded on the top on a special channel and drain for cooling
- conized glass on the top with no interference from Under-top compartments compliant with hygiene the frame. • Fully welded, honey-comb core doors, standards H0, H1, H2, H3, fully removable and separated. • Compartments with LED strip lighting • Designer handles • Technical compartment for which is activated when the door is opened by an
- measurement: cm120x75x90h. 150 elements to Can be completed with refrigerated bases, holding cabinets, ovens and built-in blast chillers, etc.