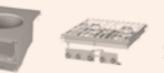

### **Construction details**

- 3-mm thick top, reinforced with crossbeams, Central column with mixer tap, electric sockets secured by screws. • Fully load-bearing structure and frame. • Seamless monoblock, assembled with stainless steel screws and nuts. It can be transported • Innovative installation method TP (Solid top), CW with a few simple steps and assembled on-site.
- to the top. Installation of induction models with sili- the solid top (gas models only). reinforced internally with high-density polystyrene.
- easy inspection of the electric box containing all the "infrared" sensor. connections. • Dimensions as required, minimum • Drawers and doors with soft-close mechanism. combine for freedom of choice.

### Possible fittings

- and mixer stop. Optional gas elements: burners, griddle, solid plate, lava stone grill, pasta cooker.
- (Lava stone), FT (Griddle) with continuous water jet • Built-in elements to install with silicone or welded on the top on a special channel and drain for cooling
- conized glass on the top with no interference from Under-top compartments compliant with hygiene the frame. • Fully welded, honey-comb core doors, standards H0, H1, H2, H3, fully removable and separated. • Compartments with LED strip lighting • Designer handles • Technical compartment for which is activated when the door is opened by an
- measurement: cm120x75x90h. 150 elements to Can be completed with refrigerated bases, holding cabinets, ovens and built-in blast chillers, etc.