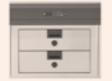

## Your choice of tops and compartments

The internal compartments can have a bevelled base: H0, H1, H2, H3.

### Control centre

One easily-accessible unit