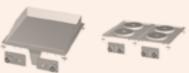

### **Construction details**

- 3-mm thick top, reinforced with crossbeams, Central column with mixer tap, electric sockets secured by screws. • Fully load-bearing structure and frame. • Seamless monoblock, assembled with stainless steel screws and nuts. It can be transported • Innovative installation method TP (Solid top), CW with a few simple steps and assembled on-site.
- to the top. Installation of induction models with sili- the solid top (gas models only). reinforced internally with high-density polystyrene.
- easy inspection of the electric box containing all the "infrared" sensor. connections. • Dimensions as required, minimum • Drawers and doors with soft-close mechanism. combine for freedom of choice.

### Possible fittings

- and mixer stop. Optional gas elements: burners, griddle, solid plate, lava stone grill, pasta cooker.
- (Lava stone), FT (Griddle) with continuous water jet • Built-in elements to install with silicone or welded on the top on a special channel and drain for cooling
- conized glass on the top with no interference from Under-top compartments compliant with hygiene the frame. • Fully welded, honey-comb core doors, standards H0, H1, H2, H3, fully removable and separated. • Compartments with LED strip lighting • Designer handles • Technical compartment for which is activated when the door is opened by an
- measurement: cm120x75x90h. 150 elements to Can be completed with refrigerated bases, holding cabinets, ovens and built-in blast chillers, etc.