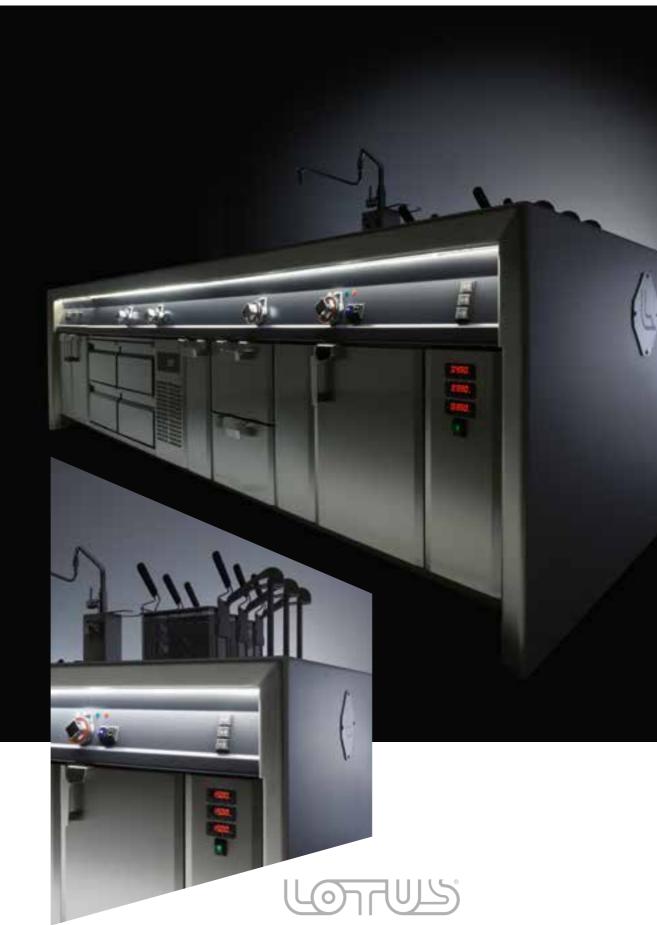

# Freeblock 5.0 & Freeblock

Freeblock 5.0 and Freeblock monoblocks have everything in common except the design and exceptional customisation possibilities. You have the freedom to decide the colour, power, accessories and costs. Lotus Spa: steel italian tailoring, at home in the world!