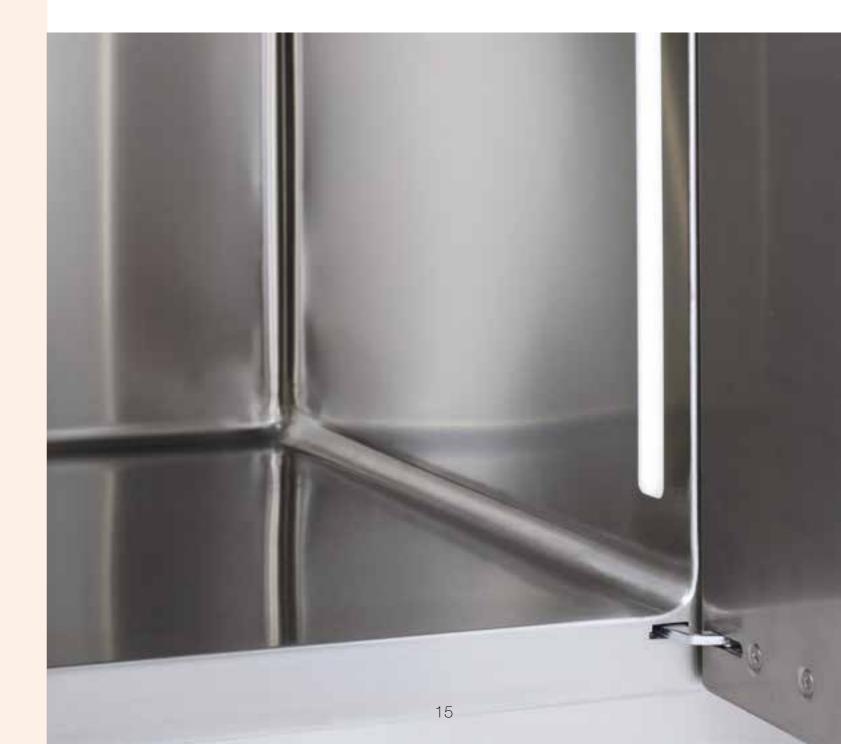

## Your choice of tops and compartments

The internal compartments can have a bevelled base: H0, H1, H2, H3.

### **Construction details**

- 3-mm thick top, reinforced with crossbeams, Central column with mixer tap, electric sockets secured by screws. • Fully load-bearing structure and frame. • Seamless monoblock, assembled with stainless steel screws and nuts. It can be transported • Innovative installation method TP (Solid top), CW with a few simple steps and assembled on-site.
- to the top. Installation of induction models with sili- the solid top (gas models only). reinforced internally with high-density polystyrene.
- easy inspection of the electric box containing all the "infrared" sensor. connections. • Dimensions as required, minimum • Drawers and doors with soft-close mechanism. combine for freedom of choice.

### Possible fittings

- and mixer stop. Optional gas elements: burners, griddle, solid plate, lava stone grill, pasta cooker.
- (Lava stone), FT (Griddle) with continuous water jet • Built-in elements to install with silicone or welded on the top on a special channel and drain for cooling
- conized glass on the top with no interference from Under-top compartments compliant with hygiene the frame. • Fully welded, honey-comb core doors, standards H0, H1, H2, H3, fully removable and separated. • Compartments with LED strip lighting • Designer handles • Technical compartment for which is activated when the door is opened by an
- measurement: cm120x75x90h. 150 elements to Can be completed with refrigerated bases, holding cabinets, ovens and built-in blast chillers, etc.