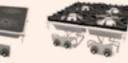

### **Construction details**

- 3-mm thick top, reinforced with crossbeams, Central column with mixer tap, electric sockets secured by screws. • Fully load-bearing structure and frame. • Seamless monoblock, assembled with stainless steel screws and nuts. It can be transported • Innovative installation method TP (Solid top), CW with a few simple steps and assembled on-site.
- to the top. Installation of induction models with sili- the solid top (gas models only). reinforced internally with high-density polystyrene.
- easy inspection of the electric box containing all the "infrared" sensor. connections. • Dimensions as required, minimum • Drawers and doors with soft-close mechanism. combine for freedom of choice.

### Possible fittings

- and mixer stop. Optional gas elements: burners, griddle, solid plate, lava stone grill, pasta cooker.
- (Lava stone), FT (Griddle) with continuous water jet • Built-in elements to install with silicone or welded on the top on a special channel and drain for cooling
- conized glass on the top with no interference from Under-top compartments compliant with hygiene the frame. • Fully welded, honey-comb core doors, standards H0, H1, H2, H3, fully removable and separated. • Compartments with LED strip lighting • Designer handles • Technical compartment for which is activated when the door is opened by an
- measurement: cm120x75x90h. 150 elements to Can be completed with refrigerated bases, holding cabinets, ovens and built-in blast chillers, etc.