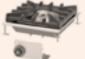

### **Construction details**

- 3-mm thick top, reinforced with crossbeams, Central column with mixer tap, electric sockets secured by screws. • Fully load-bearing structure and frame. • Seamless monoblock, assembled with stainless steel screws and nuts. It can be transported • Innovative installation method TP (Solid top), CW with a few simple steps and assembled on-site.
- to the top. Installation of induction models with sili- the solid top (gas models only). reinforced internally with high-density polystyrene.
- easy inspection of the electric box containing all the "infrared" sensor. connections. • Dimensions as required, minimum • Drawers and doors with soft-close mechanism. combine for freedom of choice.

### Possible fittings

- and mixer stop. Optional gas elements: burners, griddle, solid plate, lava stone grill, pasta cooker.
- (Lava stone), FT (Griddle) with continuous water jet • Built-in elements to install with silicone or welded on the top on a special channel and drain for cooling
- conized glass on the top with no interference from Under-top compartments compliant with hygiene the frame. • Fully welded, honey-comb core doors, standards H0, H1, H2, H3, fully removable and separated. • Compartments with LED strip lighting • Designer handles • Technical compartment for which is activated when the door is opened by an
- measurement: cm120x75x90h. 150 elements to Can be completed with refrigerated bases, holding cabinets, ovens and built-in blast chillers, etc.