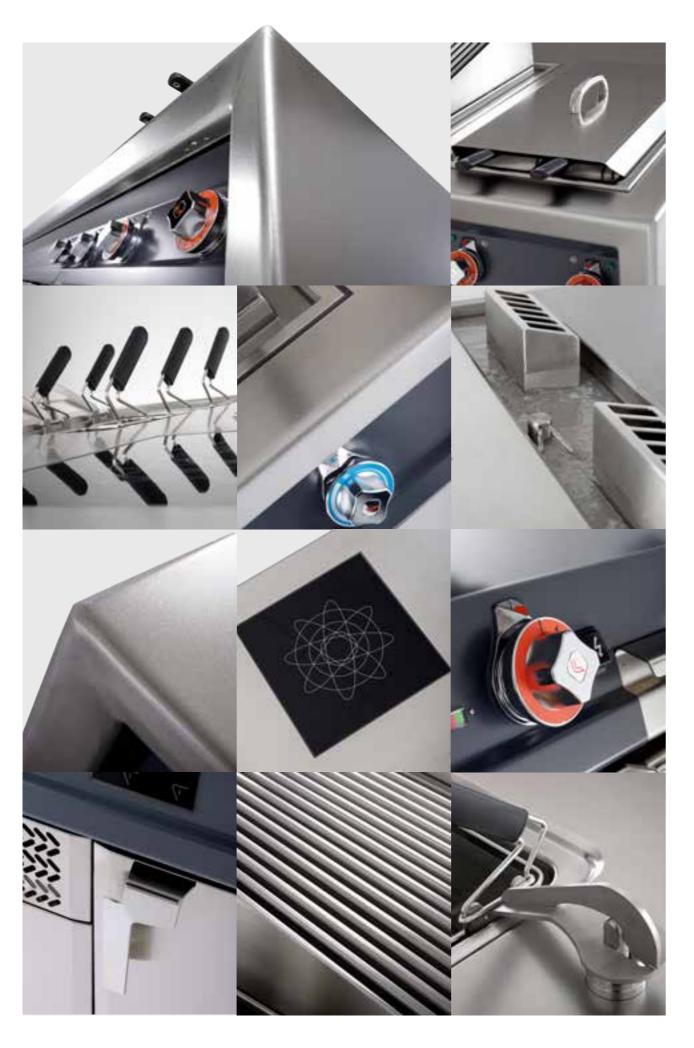

# State-of-the-art details

### **Construction details**

- 3-mm thick top, reinforced with crossbeams, Central column with mixer tap, electric sockets secured by screws. • Fully load-bearing structure and frame. • Seamless monoblock, assembled with stainless steel screws and nuts. It can be transported • Innovative installation method TP (Solid top), CW with a few simple steps and assembled on-site.
- to the top. Installation of induction models with sili- the solid top (gas models only). reinforced internally with high-density polystyrene.
- easy inspection of the electric box containing all the "infrared" sensor. connections. • Dimensions as required, minimum • Drawers and doors with soft-close mechanism. combine for freedom of choice.

### Possible fittings

- and mixer stop. Optional gas elements: burners, griddle, solid plate, lava stone grill, pasta cooker.
- (Lava stone), FT (Griddle) with continuous water jet • Built-in elements to install with silicone or welded on the top on a special channel and drain for cooling
- conized glass on the top with no interference from Under-top compartments compliant with hygiene the frame. • Fully welded, honey-comb core doors, standards H0, H1, H2, H3, fully removable and separated. • Compartments with LED strip lighting • Designer handles • Technical compartment for which is activated when the door is opened by an
- measurement: cm120x75x90h. 150 elements to Can be completed with refrigerated bases, holding cabinets, ovens and built-in blast chillers, etc.